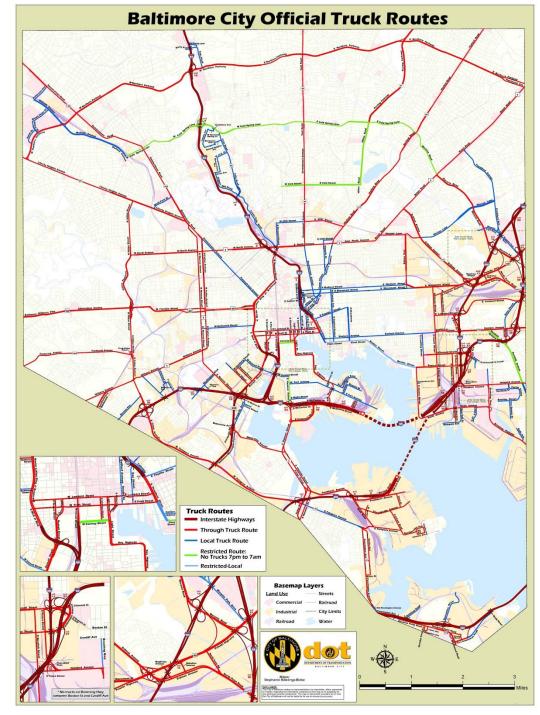

## Truck Routes Map

Placement of VHM cameras is based on keeping trucks on official truck routes and deterring travel through residential or historical neighborhoods.