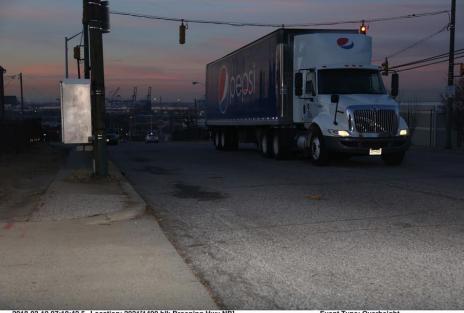

## **Sample Violation**

|                                                                                                                                                       | Maryland Region       | Ba                 | ltimoreOH              |                           | Citation Number: | 4000003        |
|-------------------------------------------------------------------------------------------------------------------------------------------------------|-----------------------|--------------------|------------------------|---------------------------|------------------|----------------|
| Images                                                                                                                                                |                       |                    |                        |                           |                  |                |
| Show Original Div                                                                                                                                     | gital Photo 1         | Show Original D    | ig <u>ital Photo 2</u> |                           | 379*50F          |                |
| Videos                                                                                                                                                |                       |                    |                        |                           |                  |                |
| Video                                                                                                                                                 |                       |                    |                        |                           |                  |                |
| Court Package                                                                                                                                         |                       |                    |                        |                           |                  |                |
| Prepare Court Package                                                                                                                                 |                       |                    |                        |                           |                  |                |
| Violation Information Deployment: 1 Status: Ready for Warning Letter   License Plate: 37950F State: MD Deployment: 1 Status: Ready for Warning Letter |                       |                    |                        |                           |                  |                |
|                                                                                                                                                       | ar 19, 2018 07:10:41  | ••• =              | 27, 2018 02:30:02      | Speed: N/A                | -                | eather: CLEAR  |
| Fine: 0.00 (Due)                                                                                                                                      |                       | : Commercial Truck | Viewed By: Veronio     | •                         | Verified By: Tan | ekiaSye        |
| Location: 2021 1400 blk Broening Hwy NB Equip. Type: Over-Height Court: 1 1st District Court, Baltimore City, MD                                      |                       |                    |                        |                           |                  |                |
|                                                                                                                                                       |                       |                    |                        |                           |                  |                |
| Appearance Date                                                                                                                                       | :                     | Badge Number: G791 | Officer Na             | me: <u>Paul McMillian</u> | <u>Ci</u>        | tation History |
| Pin Number: 5170                                                                                                                                      | 065138                |                    |                        |                           |                  |                |
| Vehicle Informat                                                                                                                                      | ion                   |                    |                        |                           |                  |                |
| Make: INTL                                                                                                                                            |                       | Style: TK          | Year:                  |                           | Color:           |                |
| Name: FIRST FLEET MSTR TI                                                                                                                             |                       |                    |                        |                           |                  |                |
| Address: C/O NEW BERN TRANSPORT CORP 6210 DAYS COVE RD , WHITE MARSH MD, 21162                                                                        |                       |                    |                        |                           |                  |                |
| Driver Informatio                                                                                                                                     | on                    |                    |                        |                           |                  |                |
| DL Number:                                                                                                                                            |                       | State:             | Priors: 0              |                           | Lic. Class:      |                |
| Name: FIRST FLE                                                                                                                                       | ET MSTR TI            |                    |                        |                           |                  |                |
| Address: C/O NEW BERN TRANSPORT CORP 6210 DAYS COVE RD , WHITE MARSH MD, 21162                                                                        |                       |                    |                        |                           |                  |                |
| DOB:                                                                                                                                                  | Gender: U             | U Eyes:            | Hair:                  | Height:                   | Weight:          | Race:          |
| There are no contac                                                                                                                                   | cts for this Citation |                    |                        |                           |                  |                |

# **Sample Violation**

2018-03-19 07:10:41.6 Location: 2021[1400 blk Broening Hwy NB] Event 1078 Image 1/2

Event Type: Overheight

2018-03-19 07:10:42.5 Location: 2021[1400 blk Broening Hwy NB] Image 2/2 [+0.9S] **Event Type: Overheight** 