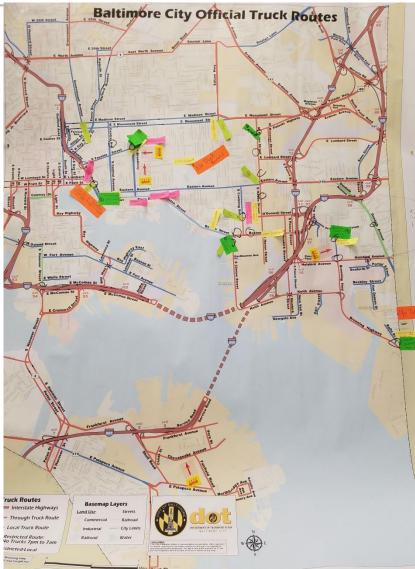

# **Initial VHM Locations**

- First area of enforcement is Southeast Baltimore
  - 1400-1700 block Broening Hwy.
  - 2300-2500 Chesapeake Ave.
  - 3000-3200 Boston St.
  - 800-1000 Fleet St.
  - 3800-4000 Pulaski Hwy.
  - 1600-1800 E. Fayette St.