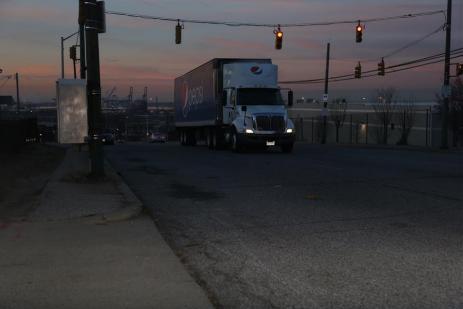

# Commercial Vehicle Height Monitoring System

### **Background (General Information)**

- Currently the use of VHM is only authorized in Baltimore City
- No more than 6 cameras may be operational at any time (per City Code)
- Height will be used as the identifier of trucks traveling on restricted roadways (generally 12' or higher).
- Vehicle height violations are not the purpose of the law, just the mechanism to identify the size of the vehicle as compared to a smaller vehicle
- Overall height of a vehicle exceeding 13'6" requires a permit