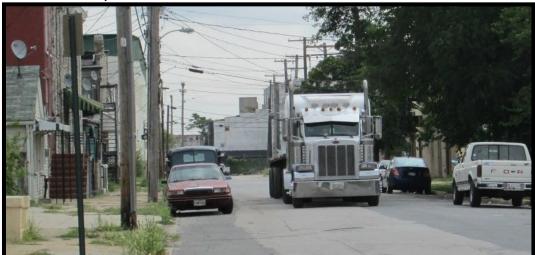

## Truck Routes Map

Placement of VHM cameras is based on keeping trucks on official truck routes and deterring travel through residential or historical neighborhoods.

# **Initial VHM Locations**

- First area of enforcement is Southeast Baltimore
  - 1400-1700 block Broening Hwy.
  - 2300-2500 Chesapeake Ave.
  - 3000-3200 Boston St.
  - 800-1000 Fleet St.
  - 3800-4000 Pulaski Hwy.
  - 1600-1800 E. Fayette St.