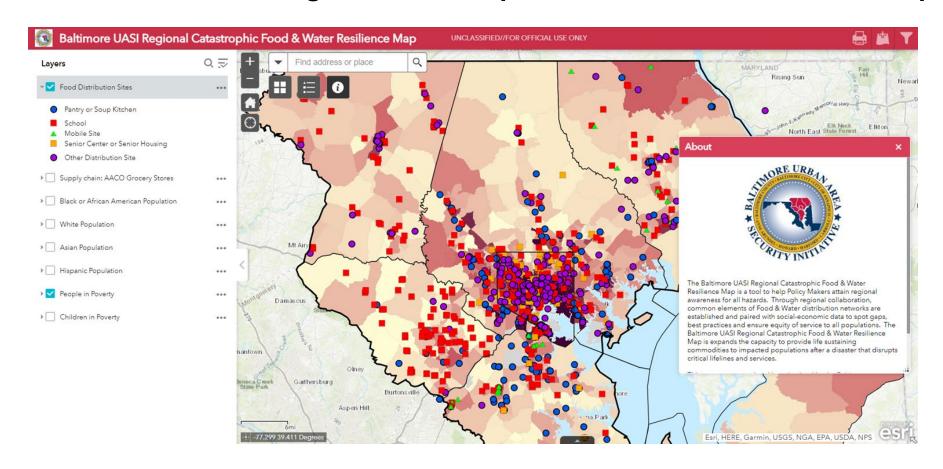

# Regional Impacts: Food & Water Resilience Map

The Baltimore UASI Regional Catastrophic Food & Water Resilience Map: