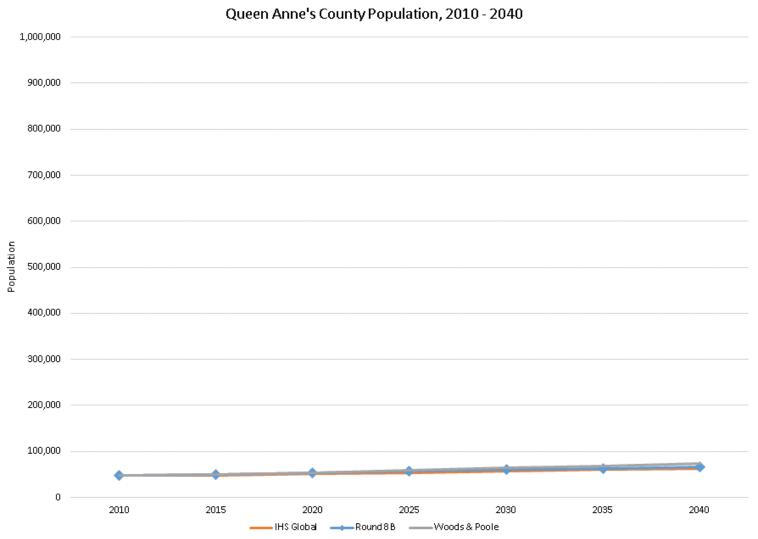

### **Queen Anne's County**

### **Queen Anne's County**

| Queen Anne's County Employment, 2010 - 2040 |      |        |      |                     |      |      |      |
|---------------------------------------------|------|--------|------|---------------------|------|------|------|
| 800,000                                     |      |        |      |                     |      |      |      |
| 700,000                                     |      |        |      |                     |      |      |      |
| 600,000                                     |      |        |      |                     |      |      |      |
| 500,000                                     |      |        |      |                     |      |      |      |
| tu au<br>400,000 لم                         |      |        |      |                     |      |      |      |
| 300,000                                     |      |        |      |                     |      |      |      |
| 200,000                                     |      |        |      |                     |      |      |      |
| 100,000                                     |      |        |      |                     |      |      |      |
|                                             |      |        |      |                     |      |      |      |
| 0                                           | •    | •      |      |                     |      |      |      |
|                                             | 2010 | ) 2015 | 2020 | 2025                | 2030 | 2035 | 2040 |
|                                             |      |        |      | d 8 B —— IHS Global |      |      |      |