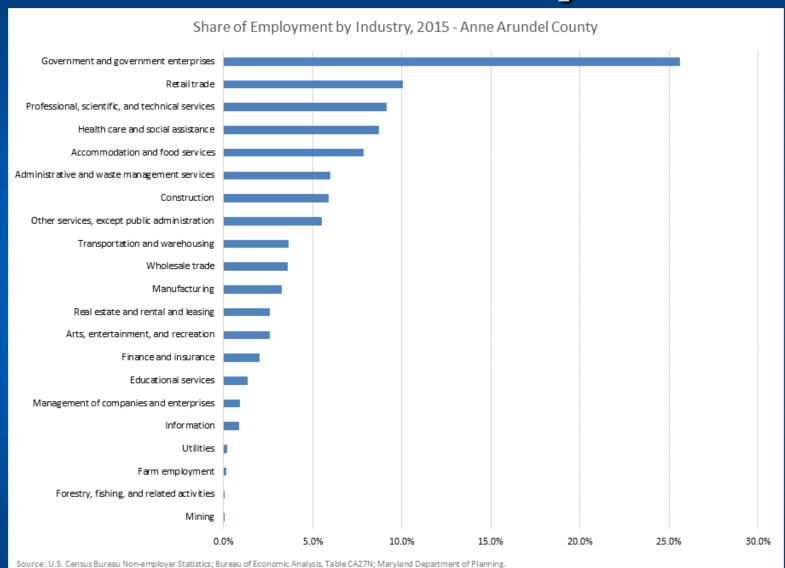

her data sources only available at the county level. |           |           |        |        |  |  |  |  |  |
| In both cases, the endorsed Round 8B and here, MDP is the source for the county level forecast data.                                                   |           |           |        |        |  |  |  |  |  |
| Source: Local jurisdictions; Cooperative Forecasting Group; U.S. Census Bureau Non-employer Statistics; Bureau of Economic Analysis,                   |           |           |        |        |  |  |  |  |  |
| Table CA27N; Maryland Depa                                                                                                                             |           |           |        |        |  |  |  |  |  |





## Region







#### **Anne Arundel County**







## **Baltimore City**







### **Baltimore County**







## **Carroll County**







## **Harford County**







#### **Howard County**







### **Queen Anne's County**







#### **For More Information**



Shawn Kimberly
410-732-0500 ext 1026
skimberly@baltometro.org
www.baltometro.org