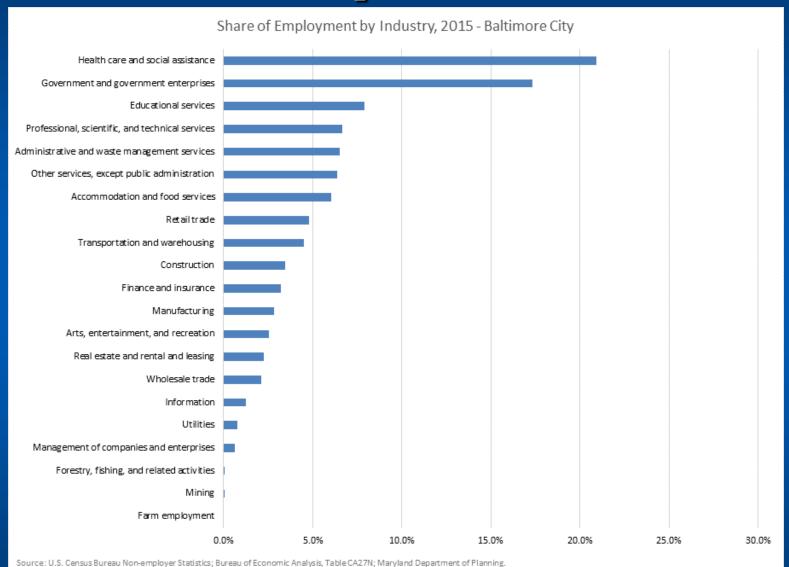

le at the county level. |           |           |        |        |  |  |  |  |  |
| In both cases, the endorsed Round 8B and here, MDP is the source for the county level forecast data.                                                   |           |           |        |        |  |  |  |  |  |
| Source: Local jurisdictions; Cooperative Forecasting Group; U.S. Census Bureau Non-employer Statistics; Bureau of Economic Analysis,                   |           |           |        |        |  |  |  |  |  |
| Table CA27N; Maryland Depa                                                                                                                             |           |           |        |        |  |  |  |  |  |





## Region







#### **Anne Arundel County**







## **Baltimore City**







### **Baltimore County**







## **Carroll County**







## **Harford County**







#### **Howard County**







### **Queen Anne's County**







#### **For More Information**



Shawn Kimberly
410-732-0500 ext 1026
skimberly@baltometro.org
www.baltometro.org