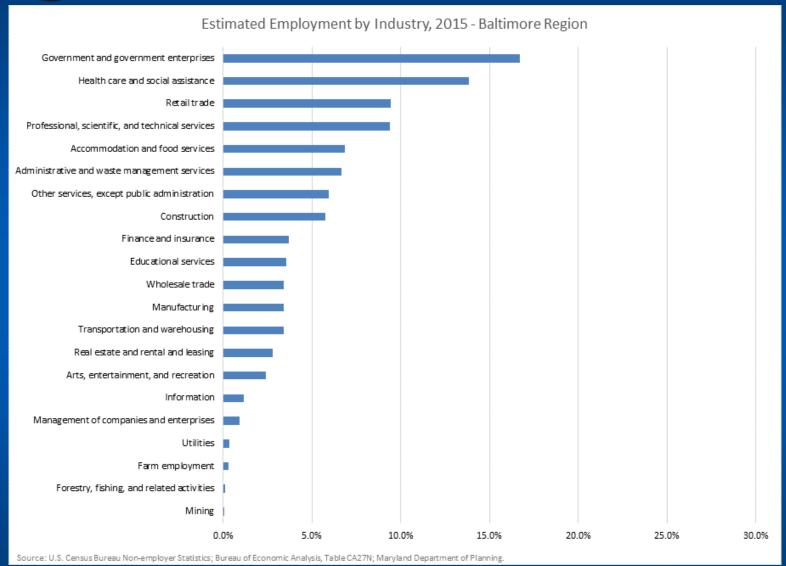

or the purpose of comparison with other data sources only available at the county level. |           |           |        |        |  |  |  |  |  |
| In both cases, the endorsed Round 8B and here, MDP is the source for the county level forecast data.                                                   |           |           |        |        |  |  |  |  |  |
| Source: Local jurisdictions; Cooperative Forecasting Group; U.S. Census Bureau Non-employer Statistics; Bureau of Economic Analysis,                   |           |           |        |        |  |  |  |  |  |
| Table CA27N; Maryland Depa                                                                                                                             |           |           |        |        |  |  |  |  |  |





## Region







#### **Anne Arundel County**







## **Baltimore City**







### **Baltimore County**







## **Carroll County**







## **Harford County**







#### **Howard County**







### **Queen Anne's County**







#### **For More Information**



Shawn Kimberly
410-732-0500 ext 1026
skimberly@baltometro.org
www.baltometro.org