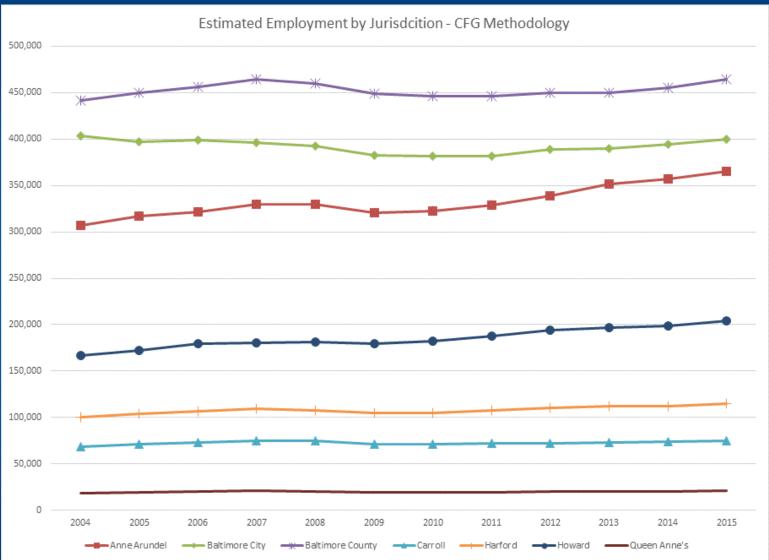

#### **Employment – CFG Methodology**

| Total Employment by Jurisdiction |           |           |           |           |           |           |         |       |
|----------------------------------|-----------|-----------|-----------|-----------|-----------|-----------|---------|-------|
|                                  |           |           |           |           |           |           | '10-'15 |       |
| Jurisdcition                     | 2010      | 2011      | 2012      | 2013      | 2014      | 2015      | Chg     | % Chg |
| Anne Arundel                     | 322,776   | 328,715   | 339,194   | 351,212   | 357,425   | 365,054   | 42,278  | 13.1% |
| Baltimore City                   | 381,782   | 381,805   | 388,598   | 389,447   | 394,252   | 399,456   | 17,674  | 4.6%  |
| Baltimore County                 | 446,247   | 446,686   | 449,994   | 450,105   | 455,715   | 464,341   | 18,094  | 4.1%  |
| Carroll                          | 71,142    | 71,864    | 72,445    | 72,893    | 73,773    | 74,323    | 3,181   | 4.5%  |
| Harford                          | 104,672   | 107,117   | 110,414   | 111,735   | 112,476   | 114,571   | 9,899   | 9.5%  |
| Howard                           | 181,735   | 187,206   | 194,131   | 196,985   | 198,622   | 204,053   | 22,318  | 12.3% |
| Queen Anne's                     | 19,267    | 19,439    | 19,703    | 19,795    | 20,358    | 20,748    | 1,481   | 7.7%  |
| Region                           | 1,527,621 | 1,542,832 | 1,574,479 | 1,592,172 | 1,612,621 | 1,642,545 | 114,924 | 7.5%  |
|                                  |           |           |           |           |           |           |         |       |

Source: U.S. Census Bureau Non-employer Statistics; Bureau of Economic Analysis, Table CA27N; Maryland Department of Planning.