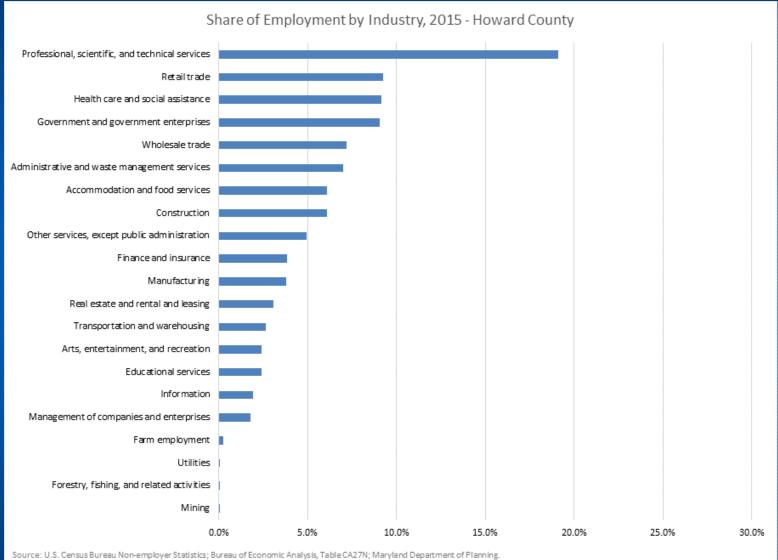

B and here, MDP is the source for the county level forecast data.                                                   |           |           |        |        |  |  |  |  |  |
| Source: Local jurisdictions; Cooperative Forecasting Group; U.S. Census Bureau Non-employer Statistics; Bureau of Economic Analysis,                   |           |           |        |        |  |  |  |  |  |
| Table CA27N; Maryland Depa                                                                                                                             |           |           |        |        |  |  |  |  |  |





## Region







#### **Anne Arundel County**







## **Baltimore City**







### **Baltimore County**







## **Carroll County**







## **Harford County**







#### **Howard County**







### **Queen Anne's County**







#### **For More Information**



Shawn Kimberly
410-732-0500 ext 1026
skimberly@baltometro.org
www.baltometro.org