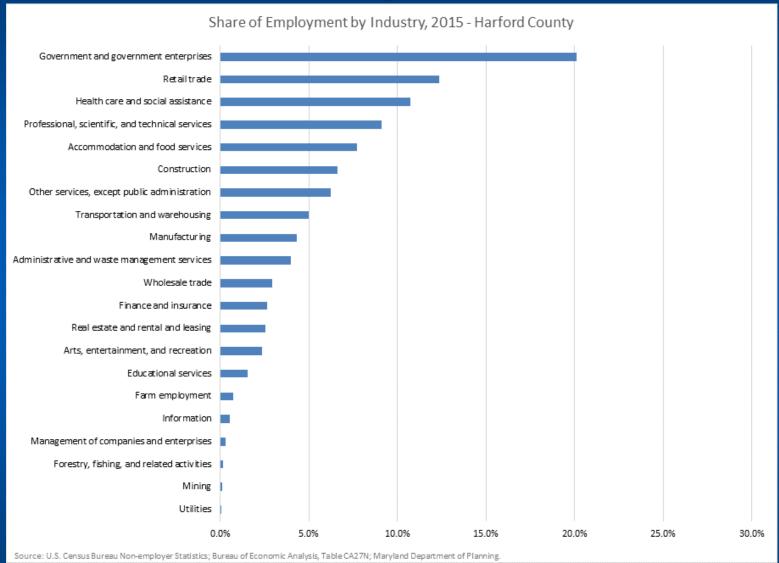

th cases, the endorsed Round 8B and here, MDP is the source for the county level forecast data.                                                   |           |           |        |        |  |  |  |  |  |
| Source: Local jurisdictions; Cooperative Forecasting Group; U.S. Census Bureau Non-employer Statistics; Bureau of Economic Analysis,                   |           |           |        |        |  |  |  |  |  |
| Table CA27N; Maryland Depa                                                                                                                             |           |           |        |        |  |  |  |  |  |





## Region







#### **Anne Arundel County**







## **Baltimore City**







### **Baltimore County**







## **Carroll County**







## **Harford County**







#### **Howard County**







### **Queen Anne's County**







#### **For More Information**



Shawn Kimberly
410-732-0500 ext 1026
skimberly@baltometro.org
www.baltometro.org