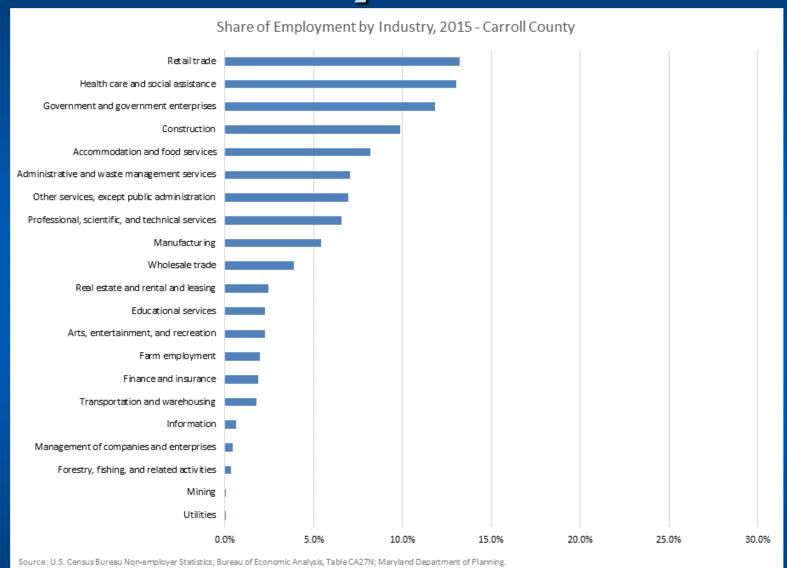

|  |  |  |  |  |
| In both cases, the endorsed Round 8B and here, MDP is the source for the county level forecast data.                                                   |           |           |        |        |  |  |  |  |  |
| Source: Local jurisdictions; Cooperative Forecasting Group; U.S. Census Bureau Non-employer Statistics; Bureau of Economic Analysis,                   |           |           |        |        |  |  |  |  |  |
| Table CA27N; Maryland Depa                                                                                                                             |           |           |        |        |  |  |  |  |  |





## Region







#### **Anne Arundel County**







## **Baltimore City**







### **Baltimore County**







## **Carroll County**







## **Harford County**







#### **Howard County**







### **Queen Anne's County**







#### **For More Information**



Shawn Kimberly
410-732-0500 ext 1026
skimberly@baltometro.org
www.baltometro.org