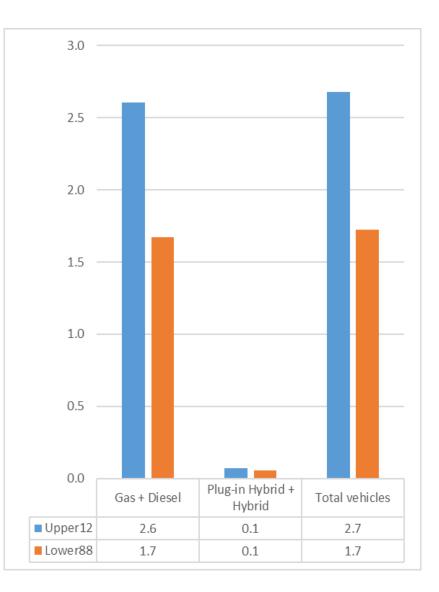

### **Upper/Lower Households - HH Vehicles**

### **Summary of Upper/Lower HHs - HH Vehicles**

- Upper 12 households, on average, own more automobiles than Lower 88 households
  - Upper 12 = 2.7 vehicles
  - Lower 88 = 1.7 vehicles
- Most of those vehicles run on Gas or Diesel.
- The share of Plug-in Hybrid and Hybrid vehicles among Upper 12 households is very small despite the advantages in fuel economy.
- The share of Plug-in Hybrid and Hybrid vehicles among Lower 88 households is vanishingly small.