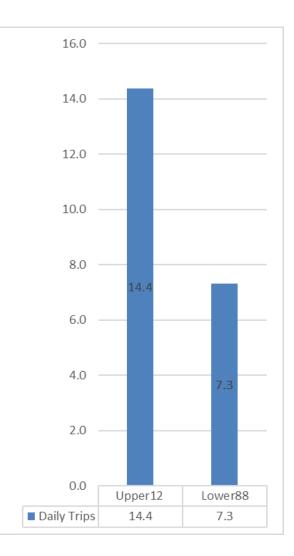

### **Upper/Lower Households - Daily Trips**

**BMC** 

# **Summary of Upper/Lower HHs - Daily Trips**

- Upper12 households make almost twice as many daily trips as Lower88 households
  - Upper 12 = 14.4 trips
  - Lower 88 = 7.3 trips