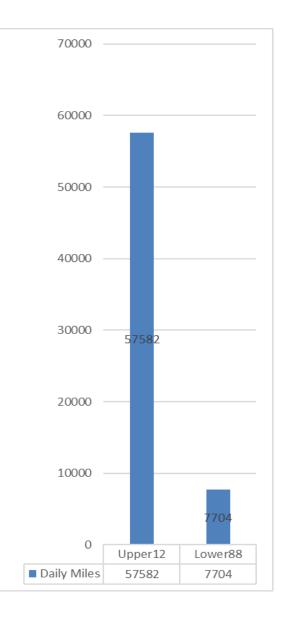

# **Upper/Lower Households - Daily Miles**

#### **BMC**

### **Summary of Upper/Lower HHs - Daily Miles**

• Upper 12 households travel almost 50,000 more daily miles than Lower 88 households

• Upper 12 = 57,582 miles

• Lower 88 = 7,704 miles