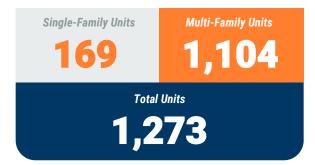

#### **YEAR-TO-DATE UNIT TOTAL**

December, 2024

**Baltimore City** 

Non-Residential Construction Overview

#### **Table 1a. Residential Construction Activity**

|                           |                  | Single-Fam       | ily Units   |             |                  | Multi-Fami       | ly Units    |             | Total Units      |                  |             |             |  |  |
|---------------------------|------------------|------------------|-------------|-------------|------------------|------------------|-------------|-------------|------------------|------------------|-------------|-------------|--|--|
|                           | December<br>2023 | December<br>2024 | YTD<br>2023 | YTD<br>2024 | December<br>2023 | December<br>2024 | YTD<br>2023 | YTD<br>2024 | December<br>2023 | December<br>2024 | YTD<br>2023 | YTD<br>2024 |  |  |
| Anne Arundel              | 57               | 58               | 944         | 978         | -                | -                | 125         | 327         | 57               | 58               | 1,069       | 1,305       |  |  |
| Annapolis*                | (1)              | (4)              | (40)        | (46)        | -                | 100              | -           | (58)        | (1)              | (4)              | (40)        | (104)       |  |  |
| Baltimore City            | 4                | 7                | 94          | 169         | 525              | 391              | 1,850       | 1,104       | 529              | 398              | 1,944       | 1,273       |  |  |
| Baltimore                 | 75               | 46               | 1,120       | 868         | 30               | 4.0              | 554         | 643         | 105              | 46               | 1,674       | 1,511       |  |  |
| Carroll                   | 4                | 8                | 138         | 147         | 12               | 4.0              | 84          | 12          | 16               | 8                | 222         | 159         |  |  |
| Harford                   | 37               | 67               | 499         | 803         | 88               | 16               | 650         | 230         | 125              | 83               | 1,149       | 1,033       |  |  |
| Howard                    | 64               | 38               | 603         | 607         | -                | -                | 195         | 285         | 64               | 38               | 798         | 892         |  |  |
| Queen Annes               | 23               | 10               | 246         | 219         | -                | -                | 196         | 56          | 23               | 10               | 442         | 275         |  |  |
| Region                    | 264              | 234              | 3,644       | 3,791       | 655              | 407              | 3,654       | 2,657       | 919              | 641              | 7,298       | 6,448       |  |  |
| Regional Change 2023-2024 |                  | (30)             |             | 147         |                  | (248)            |             | (997)       |                  | (278)            |             | (850)       |  |  |
| As a Percent              |                  | -11.4%           |             | 4.0%        |                  | -37.9%           |             | -27.3%      |                  | -30.3%           |             | -11.6%      |  |  |