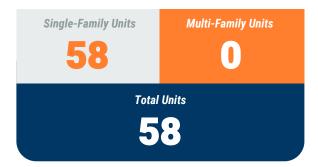

#### **MONTHLY UNIT TOTAL**

#### **Table 1a. Residential Construction Activity**

|                           |                  | Single-Fam       | ily Units   |             |                  | Multi-Fami       | ly Units    |             | Total Units      |                  |             |             |  |  |
|---------------------------|------------------|------------------|-------------|-------------|------------------|------------------|-------------|-------------|------------------|------------------|-------------|-------------|--|--|
|                           | December<br>2023 | December<br>2024 | YTD<br>2023 | YTD<br>2024 | December<br>2023 | December<br>2024 | YTD<br>2023 | YTD<br>2024 | December<br>2023 | December<br>2024 | YTD<br>2023 | YTD<br>2024 |  |  |
| Anne Arundel              | 57               | 58               | 944         | 978         | -                | -                | 125         | 327         | 57               | 58               | 1,069       | 1,305       |  |  |
| Annapolis*                | (1)              | (4)              | (40)        | (46)        | -                | 100              | -           | (58)        | (1)              | (4)              | (40)        | (104)       |  |  |
| Baltimore City            | 4                | 7                | 94          | 169         | 525              | 391              | 1,850       | 1,104       | 529              | 398              | 1,944       | 1,273       |  |  |
| Baltimore                 | 75               | 46               | 1,120       | 868         | 30               | 4.0              | 554         | 643         | 105              | 46               | 1,674       | 1,511       |  |  |
| Carroll                   | 4                | 8                | 138         | 147         | 12               | 4.0              | 84          | 12          | 16               | 8                | 222         | 159         |  |  |
| Harford                   | 37               | 67               | 499         | 803         | 88               | 16               | 650         | 230         | 125              | 83               | 1,149       | 1,033       |  |  |
| Howard                    | 64               | 38               | 603         | 607         | -                | -                | 195         | 285         | 64               | 38               | 798         | 892         |  |  |
| Queen Annes               | 23               | 10               | 246         | 219         | -                | -                | 196         | 56          | 23               | 10               | 442         | 275         |  |  |
| Region                    | 264              | 234              | 3,644       | 3,791       | 655              | 407              | 3,654       | 2,657       | 919              | 641              | 7,298       | 6,448       |  |  |
| Regional Change 2023-2024 |                  | (30)             |             | 147         |                  | (248)            |             | (997)       |                  | (278)            |             | (850)       |  |  |
| As a Percent              |                  | -11.4%           |             | 4.0%        |                  | -37.9%           |             | -27.3%      |                  | -30.3%           |             | -11.6%      |  |  |