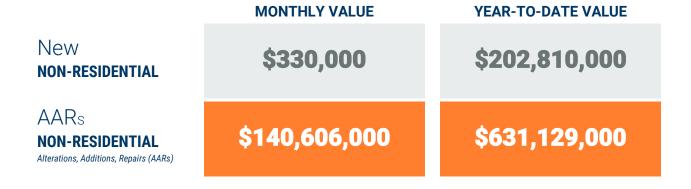

#### **Table 1b. Non-Residential Construction Activity**

|                           | N                | umber of AA      | D Dormito** |             | 1                |                  | Non-Resident   | ial         | Value of Additions,<br>Alterations and Repairs |                  |                |             |  |  |
|---------------------------|------------------|------------------|-------------|-------------|------------------|------------------|----------------|-------------|------------------------------------------------|------------------|----------------|-------------|--|--|
|                           | IN               | ullibel of AA    | K Periiits  |             |                  |                  | ls of dollars) |             |                                                |                  | ds of dollars) |             |  |  |
|                           | December<br>2023 | December<br>2024 | YTD<br>2023 | YTD<br>2024 | December<br>2023 | December<br>2024 | YTD<br>2023    | YTD<br>2024 | December<br>2023                               | December<br>2024 | YTD<br>2023    | YTD<br>2024 |  |  |
| Anne Arundel              | 53               | 77               | 910         | 989         | 10,094           | 1,585            | 111,656        | 86,169      | 11,216                                         | 11,959           | 253,740        | 229,148     |  |  |
| Annapolis*                | (14)             | (21)             | (203)       | (217)       | -                | -                | (3,040)        | -           | (848)                                          | (3,254)          | (37,216)       | (39,666)    |  |  |
| Baltimore City            | 31               | 41               | 594         | 629         | 80,300           | 330              | 211,589        | 202,810     | 52,140                                         | 140,606          | 963,965        | 631,129     |  |  |
| Baltimore                 | 106              | 129              | 1,555       | 1,508       | 14,618           | 18,375           | 222,006        | 218,443     | 69,005                                         | 37,795           | 744,636        | 645,846     |  |  |
| Carroll                   | 12               | 16               | 211         | 183         | 2,196            | 635              | 14,944         | 12,450      | 2,821                                          | 4,440            | 56,361         | 92,113      |  |  |
| Harford                   | 3                | 11               | 119         | 136         | -                | -                | 101,612        | 36,901      | 283                                            | 1,055            | 51,554         | 70,416      |  |  |
| Howard                    | 35               | 34               | 499         | 461         | 550              | -                | 87,007         | 525,643     | 20,323                                         | 7,120            | 257,427        | 199,085     |  |  |
| Queen Annes               | 12               | 8                | 109         | 95          | 875              | -                | 7,337          | 5,308       | 1,165                                          | 619              | 6,757          | 7,787       |  |  |
| Region                    | 252              | 316              | 3,997       | 4,001       | 108,633          | 20,925           | 756,151        | 1,087,724   | 156,953                                        | 203,594          | 2,334,440      | 1,875,524   |  |  |
| Regional Change 2023-2024 |                  | 64               |             | 4           |                  | (87,708)         |                | 331,573     |                                                | 46,641           |                | (458,916)   |  |  |
| As a Percent              |                  | 25.4%            |             | 0.1%        |                  | -80.7%           |                | 43.9%       |                                                | 29.7%            |                | -19.7%      |  |  |