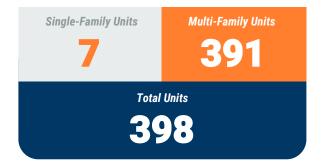

#### **MONTHLY UNIT TOTAL**

#### **Table 1a. Residential Construction Activity**

|                           |                  | Single-Fam       | ily Units   |             |                  | Multi-Fami       | ly Units    |             | Total Units      |                  |             |             |  |  |
|---------------------------|------------------|------------------|-------------|-------------|------------------|------------------|-------------|-------------|------------------|------------------|-------------|-------------|--|--|
|                           | December<br>2023 | December<br>2024 | YTD<br>2023 | YTD<br>2024 | December<br>2023 | December<br>2024 | YTD<br>2023 | YTD<br>2024 | December<br>2023 | December<br>2024 | YTD<br>2023 | YTD<br>2024 |  |  |
| Anne Arundel              | 57               | 58               | 944         | 978         | -                | -                | 125         | 327         | 57               | 58               | 1,069       | 1,305       |  |  |
| Annapolis*                | (1)              | (4)              | (40)        | (46)        | -                | 100              | -           | (58)        | (1)              | (4)              | (40)        | (104)       |  |  |
| Baltimore City            | 4                | 7                | 94          | 169         | 525              | 391              | 1,850       | 1,104       | 529              | 398              | 1,944       | 1,273       |  |  |
| Baltimore                 | 75               | 46               | 1,120       | 868         | 30               | 4.0              | 554         | 643         | 105              | 46               | 1,674       | 1,511       |  |  |
| Carroll                   | 4                | 8                | 138         | 147         | 12               | 4.0              | 84          | 12          | 16               | 8                | 222         | 159         |  |  |
| Harford                   | 37               | 67               | 499         | 803         | 88               | 16               | 650         | 230         | 125              | 83               | 1,149       | 1,033       |  |  |
| Howard                    | 64               | 38               | 603         | 607         | -                | -                | 195         | 285         | 64               | 38               | 798         | 892         |  |  |
| Queen Annes               | 23               | 10               | 246         | 219         | -                | -                | 196         | 56          | 23               | 10               | 442         | 275         |  |  |
| Region                    | 264              | 234              | 3,644       | 3,791       | 655              | 407              | 3,654       | 2,657       | 919              | 641              | 7,298       | 6,448       |  |  |
| Regional Change 2023-2024 |                  | (30)             |             | 147         |                  | (248)            |             | (997)       |                  | (278)            |             | (850)       |  |  |
| As a Percent              |                  | -11.4%           |             | 4.0%        |                  | -37.9%           |             | -27.3%      |                  | -30.3%           |             | -11.6%      |  |  |