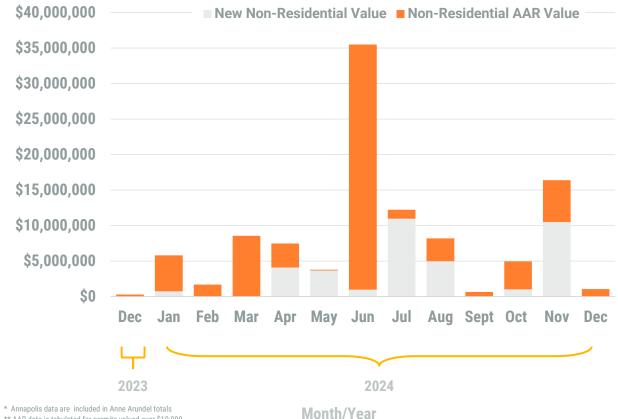

#### **YEAR-TO-DATE UNIT TOTAL**

December, 2024

Anne Arundel County

Non-Residential Construction Overview

**MONTHLY VALUE YEAR-TO-DATE VALUE** New \$1,585,000 \$86,169,000 **NON-RESIDENTIAL** AARs \$11,959,000 \$229,148,000 **NON-RESIDENTIAL** Alterations, Additions, Repairs (AARs)

#### **Table 1b. Non-Residential Construction Activity**

|                           | N                | umber of AA      | D Dormito** |             | 1                |                  | Non-Resident   | ial         | Value of Additions,<br>Alterations and Repairs |                  |                |             |  |  |
|---------------------------|------------------|------------------|-------------|-------------|------------------|------------------|----------------|-------------|------------------------------------------------|------------------|----------------|-------------|--|--|
|                           | IN               | ullibel of AA    | K Periiits  |             |                  |                  | ls of dollars) |             |                                                |                  | ds of dollars) |             |  |  |
|                           | December<br>2023 | December<br>2024 | YTD<br>2023 | YTD<br>2024 | December<br>2023 | December<br>2024 | YTD<br>2023    | YTD<br>2024 | December<br>2023                               | December<br>2024 | YTD<br>2023    | YTD<br>2024 |  |  |
| Anne Arundel              | 53               | 77               | 910         | 989         | 10,094           | 1,585            | 111,656        | 86,169      | 11,216                                         | 11,959           | 253,740        | 229,148     |  |  |
| Annapolis*                | (14)             | (21)             | (203)       | (217)       | -                | -                | (3,040)        | -           | (848)                                          | (3,254)          | (37,216)       | (39,666)    |  |  |
| Baltimore City            | 31               | 41               | 594         | 629         | 80,300           | 330              | 211,589        | 202,810     | 52,140                                         | 140,606          | 963,965        | 631,129     |  |  |
| Baltimore                 | 106              | 129              | 1,555       | 1,508       | 14,618           | 18,375           | 222,006        | 218,443     | 69,005                                         | 37,795           | 744,636        | 645,846     |  |  |
| Carroll                   | 12               | 16               | 211         | 183         | 2,196            | 635              | 14,944         | 12,450      | 2,821                                          | 4,440            | 56,361         | 92,113      |  |  |
| Harford                   | 3                | 11               | 119         | 136         | -                | -                | 101,612        | 36,901      | 283                                            | 1,055            | 51,554         | 70,416      |  |  |
| Howard                    | 35               | 34               | 499         | 461         | 550              | -                | 87,007         | 525,643     | 20,323                                         | 7,120            | 257,427        | 199,085     |  |  |
| Queen Annes               | 12               | 8                | 109         | 95          | 875              | -                | 7,337          | 5,308       | 1,165                                          | 619              | 6,757          | 7,787       |  |  |
| Region                    | 252              | 316              | 3,997       | 4,001       | 108,633          | 20,925           | 756,151        | 1,087,724   | 156,953                                        | 203,594          | 2,334,440      | 1,875,524   |  |  |
| Regional Change 2023-2024 |                  | 64               |             | 4           |                  | (87,708)         |                | 331,573     |                                                | 46,641           |                | (458,916)   |  |  |
| As a Percent              |                  | 25.4%            |             | 0.1%        |                  | -80.7%           |                | 43.9%       |                                                | 29.7%            |                | -19.7%      |  |  |