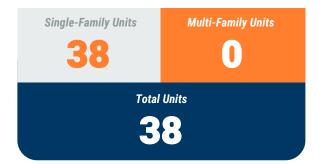

#### **MONTHLY UNIT TOTAL**

#### **Table 1a. Residential Construction Activity**

|                           |                  | Single-Fam       | ily Units   |             |                  | Multi-Fami       | ly Units    |             | Total Units      |                  |             |             |  |  |
|---------------------------|------------------|------------------|-------------|-------------|------------------|------------------|-------------|-------------|------------------|------------------|-------------|-------------|--|--|
|                           | December<br>2023 | December<br>2024 | YTD<br>2023 | YTD<br>2024 | December<br>2023 | December<br>2024 | YTD<br>2023 | YTD<br>2024 | December<br>2023 | December<br>2024 | YTD<br>2023 | YTD<br>2024 |  |  |
| Anne Arundel              | 57               | 58               | 944         | 978         | -                | -                | 125         | 327         | 57               | 58               | 1,069       | 1,305       |  |  |
| Annapolis*                | (1)              | (4)              | (40)        | (46)        | -                | 100              | -           | (58)        | (1)              | (4)              | (40)        | (104)       |  |  |
| Baltimore City            | 4                | 7                | 94          | 169         | 525              | 391              | 1,850       | 1,104       | 529              | 398              | 1,944       | 1,273       |  |  |
| Baltimore                 | 75               | 46               | 1,120       | 868         | 30               | 4.0              | 554         | 643         | 105              | 46               | 1,674       | 1,511       |  |  |
| Carroll                   | 4                | 8                | 138         | 147         | 12               | 4.0              | 84          | 12          | 16               | 8                | 222         | 159         |  |  |
| Harford                   | 37               | 67               | 499         | 803         | 88               | 16               | 650         | 230         | 125              | 83               | 1,149       | 1,033       |  |  |
| Howard                    | 64               | 38               | 603         | 607         | -                | -                | 195         | 285         | 64               | 38               | 798         | 892         |  |  |
| Queen Annes               | 23               | 10               | 246         | 219         | -                | -                | 196         | 56          | 23               | 10               | 442         | 275         |  |  |
| Region                    | 264              | 234              | 3,644       | 3,791       | 655              | 407              | 3,654       | 2,657       | 919              | 641              | 7,298       | 6,448       |  |  |
| Regional Change 2023-2024 |                  | (30)             |             | 147         |                  | (248)            |             | (997)       |                  | (278)            |             | (850)       |  |  |
| As a Percent              |                  | -11.4%           |             | 4.0%        |                  | -37.9%           |             | -27.3%      |                  | -30.3%           |             | -11.6%      |  |  |