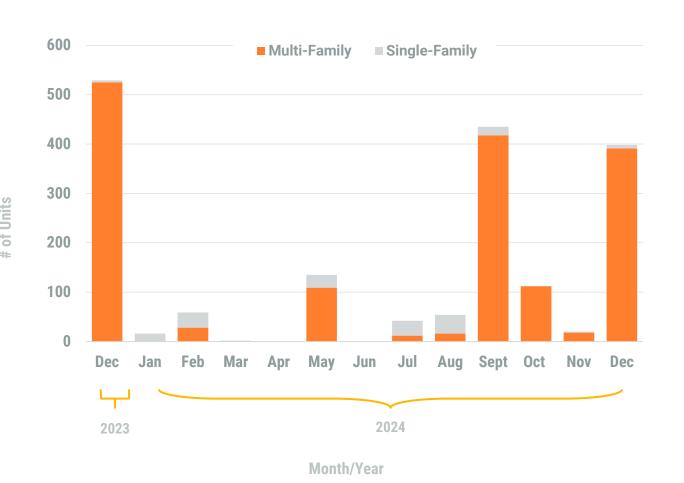

#### Exhibit 2: Non-Residential Construction Permit Activity (13-Month)

<sup>\*</sup> Annapolis data are included in Anne Arundel totals \*\* AAR data is tabulated for permits valued over \$10,000.

Note: Residential units in mixed-use permits are included in residential unit totals.

#### **Table 1a. Residential Construction Activity**

|                           |                  | Single-Fam       | ily Units   |             |                  | Multi-Fami       | ly Units    |             | Total Units      |                  |             |             |  |  |
|---------------------------|------------------|------------------|-------------|-------------|------------------|------------------|-------------|-------------|------------------|------------------|-------------|-------------|--|--|
|                           | December<br>2023 | December<br>2024 | YTD<br>2023 | YTD<br>2024 | December<br>2023 | December<br>2024 | YTD<br>2023 | YTD<br>2024 | December<br>2023 | December<br>2024 | YTD<br>2023 | YTD<br>2024 |  |  |
| Anne Arundel              | 57               | 58               | 944         | 978         | -                | -                | 125         | 327         | 57               | 58               | 1,069       | 1,305       |  |  |
| Annapolis*                | (1)              | (4)              | (40)        | (46)        | -                | 100              | -           | (58)        | (1)              | (4)              | (40)        | (104)       |  |  |
| Baltimore City            | 4                | 7                | 94          | 169         | 525              | 391              | 1,850       | 1,104       | 529              | 398              | 1,944       | 1,273       |  |  |
| Baltimore                 | 75               | 46               | 1,120       | 868         | 30               | 4.0              | 554         | 643         | 105              | 46               | 1,674       | 1,511       |  |  |
| Carroll                   | 4                | 8                | 138         | 147         | 12               | 4.0              | 84          | 12          | 16               | 8                | 222         | 159         |  |  |
| Harford                   | 37               | 67               | 499         | 803         | 88               | 16               | 650         | 230         | 125              | 83               | 1,149       | 1,033       |  |  |
| Howard                    | 64               | 38               | 603         | 607         | -                | -                | 195         | 285         | 64               | 38               | 798         | 892         |  |  |
| Queen Annes               | 23               | 10               | 246         | 219         | -                | -                | 196         | 56          | 23               | 10               | 442         | 275         |  |  |
| Region                    | 264              | 234              | 3,644       | 3,791       | 655              | 407              | 3,654       | 2,657       | 919              | 641              | 7,298       | 6,448       |  |  |
| Regional Change 2023-2024 |                  | (30)             |             | 147         |                  | (248)            |             | (997)       |                  | (278)            |             | (850)       |  |  |
| As a Percent              |                  | -11.4%           |             | 4.0%        |                  | -37.9%           |             | -27.3%      |                  | -30.3%           |             | -11.6%      |  |  |