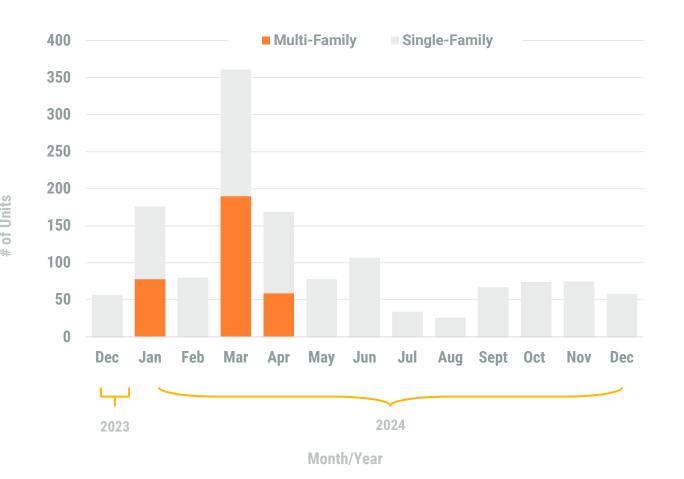

#### Exhibit 2: Non-Residential Construction Permit Activity (13-Month)

\* Annapolis data are included in Anne Arundel totals

\*\* AAR data is tabulated for permits valued over \$10,000. Note: Residential units in mixed-use permits are included in residential unit totals.