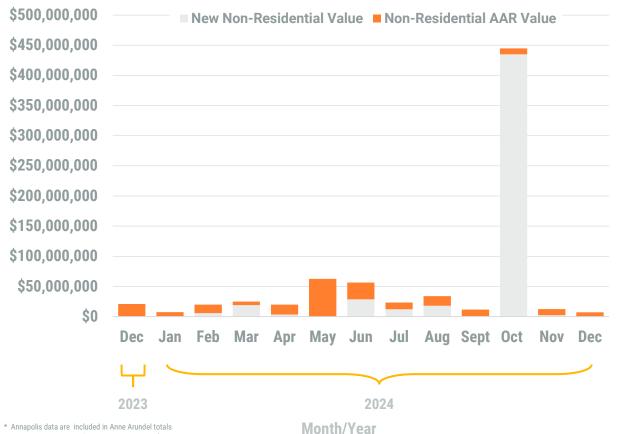

#### Exhibit 2: Non-Residential Construction Permit Activity (13-Month)

As of Aug 2020, Queen Anne's County is included in the Regional BPDS

Note: Residential units in mixed-use permits are included in residential unit totals.

Value of Mixed-Use cannot be apportioned and are not included in Non-Residential Value totals. Source: BPDS at the Baltimore Metropolitan Council

ANNE ARUNDEL COUNTY BALTIMORE CITY HARFORD COUNTY BALTIMORE COUNTY CARROLL COUNTY HOWARD COUNTY OUEEN ANNE'S COUNTY

Month/Year

Value of Permits

<sup>\*\*</sup> Annapolis data are included in Anne Arundel totals

\*\*AR data is tabulated for permits valued over \$10,000.

December, 2024

Anne Arundel County

Residential Construction Overview