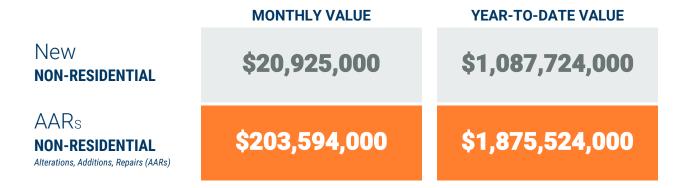

#### **Table 1b. Non-Residential Construction Activity**

|                           | N                | umber of AA      | D Dormito** |             | 1                |                  | Non-Resident   | ial         | Value of Additions,<br>Alterations and Repairs |                  |                |             |  |  |
|---------------------------|------------------|------------------|-------------|-------------|------------------|------------------|----------------|-------------|------------------------------------------------|------------------|----------------|-------------|--|--|
|                           | IN               | ullibel of AA    | K Periiits  |             |                  |                  | ls of dollars) |             |                                                |                  | ds of dollars) |             |  |  |
|                           | December<br>2023 | December<br>2024 | YTD<br>2023 | YTD<br>2024 | December<br>2023 | December<br>2024 | YTD<br>2023    | YTD<br>2024 | December<br>2023                               | December<br>2024 | YTD<br>2023    | YTD<br>2024 |  |  |
| Anne Arundel              | 53               | 77               | 910         | 989         | 10,094           | 1,585            | 111,656        | 86,169      | 11,216                                         | 11,959           | 253,740        | 229,148     |  |  |
| Annapolis*                | (14)             | (21)             | (203)       | (217)       | -                | -                | (3,040)        | -           | (848)                                          | (3,254)          | (37,216)       | (39,666)    |  |  |
| Baltimore City            | 31               | 41               | 594         | 629         | 80,300           | 330              | 211,589        | 202,810     | 52,140                                         | 140,606          | 963,965        | 631,129     |  |  |
| Baltimore                 | 106              | 129              | 1,555       | 1,508       | 14,618           | 18,375           | 222,006        | 218,443     | 69,005                                         | 37,795           | 744,636        | 645,846     |  |  |
| Carroll                   | 12               | 16               | 211         | 183         | 2,196            | 635              | 14,944         | 12,450      | 2,821                                          | 4,440            | 56,361         | 92,113      |  |  |
| Harford                   | 3                | 11               | 119         | 136         | -                | -                | 101,612        | 36,901      | 283                                            | 1,055            | 51,554         | 70,416      |  |  |
| Howard                    | 35               | 34               | 499         | 461         | 550              | -                | 87,007         | 525,643     | 20,323                                         | 7,120            | 257,427        | 199,085     |  |  |
| Queen Annes               | 12               | 8                | 109         | 95          | 875              | -                | 7,337          | 5,308       | 1,165                                          | 619              | 6,757          | 7,787       |  |  |
| Region                    | 252              | 316              | 3,997       | 4,001       | 108,633          | 20,925           | 756,151        | 1,087,724   | 156,953                                        | 203,594          | 2,334,440      | 1,875,524   |  |  |
| Regional Change 2023-2024 |                  | 64               |             | 4           |                  | (87,708)         |                | 331,573     |                                                | 46,641           |                | (458,916)   |  |  |
| As a Percent              |                  | 25.4%            |             | 0.1%        |                  | -80.7%           |                | 43.9%       |                                                | 29.7%            |                | -19.7%      |  |  |