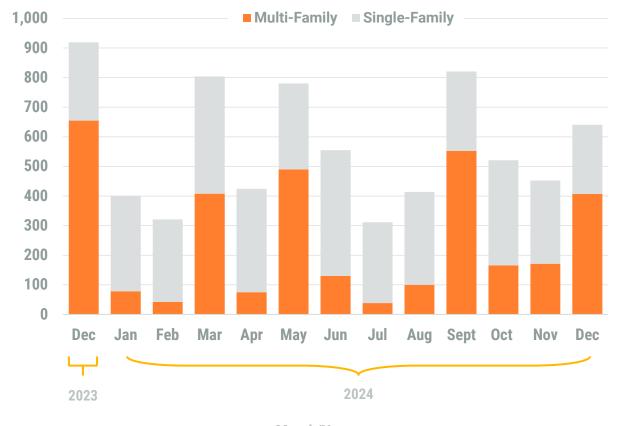

#### **MONTHLY UNIT TOTAL**

Single-Family Units **Multi-Family Units Total Units** 641

#### **Table 1a. Residential Construction Activity**

|                           |                  | Single-Fam       | ily Units   |             |                  | Multi-Fami       | ly Units    |             | Total Units      |                  |             |             |  |  |
|---------------------------|------------------|------------------|-------------|-------------|------------------|------------------|-------------|-------------|------------------|------------------|-------------|-------------|--|--|
|                           | December<br>2023 | December<br>2024 | YTD<br>2023 | YTD<br>2024 | December<br>2023 | December<br>2024 | YTD<br>2023 | YTD<br>2024 | December<br>2023 | December<br>2024 | YTD<br>2023 | YTD<br>2024 |  |  |
| Anne Arundel              | 57               | 58               | 944         | 978         | -                | -                | 125         | 327         | 57               | 58               | 1,069       | 1,305       |  |  |
| Annapolis*                | (1)              | (4)              | (40)        | (46)        | -                | 100              | -           | (58)        | (1)              | (4)              | (40)        | (104)       |  |  |
| Baltimore City            | 4                | 7                | 94          | 169         | 525              | 391              | 1,850       | 1,104       | 529              | 398              | 1,944       | 1,273       |  |  |
| Baltimore                 | 75               | 46               | 1,120       | 868         | 30               | 4.0              | 554         | 643         | 105              | 46               | 1,674       | 1,511       |  |  |
| Carroll                   | 4                | 8                | 138         | 147         | 12               | 4.0              | 84          | 12          | 16               | 8                | 222         | 159         |  |  |
| Harford                   | 37               | 67               | 499         | 803         | 88               | 16               | 650         | 230         | 125              | 83               | 1,149       | 1,033       |  |  |
| Howard                    | 64               | 38               | 603         | 607         | -                | -                | 195         | 285         | 64               | 38               | 798         | 892         |  |  |
| Queen Annes               | 23               | 10               | 246         | 219         | -                | -                | 196         | 56          | 23               | 10               | 442         | 275         |  |  |
| Region                    | 264              | 234              | 3,644       | 3,791       | 655              | 407              | 3,654       | 2,657       | 919              | 641              | 7,298       | 6,448       |  |  |
| Regional Change 2023-2024 |                  | (30)             |             | 147         |                  | (248)            |             | (997)       |                  | (278)            |             | (850)       |  |  |
| As a Percent              |                  | -11.4%           |             | 4.0%        |                  | -37.9%           |             | -27.3%      |                  | -30.3%           |             | -11.6%      |  |  |