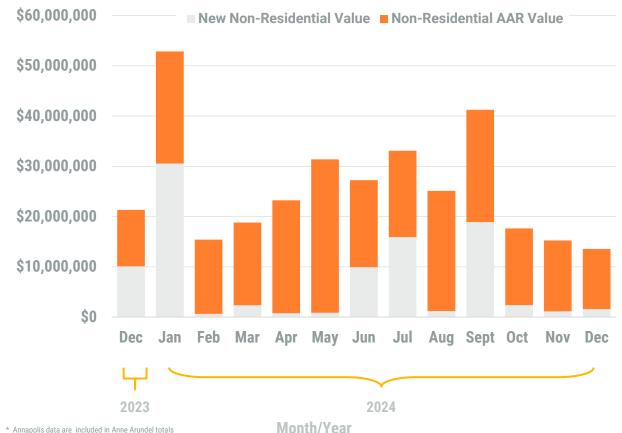

#### Exhibit 2: Non-Residential Construction Permit Activity (13-Month)

\* Annapolis data are included in Anne Arundel totals

\*\* AAR data is tabulated for permits valued over \$10,000. Note: Residential units in mixed-use permits are included in residential unit totals.