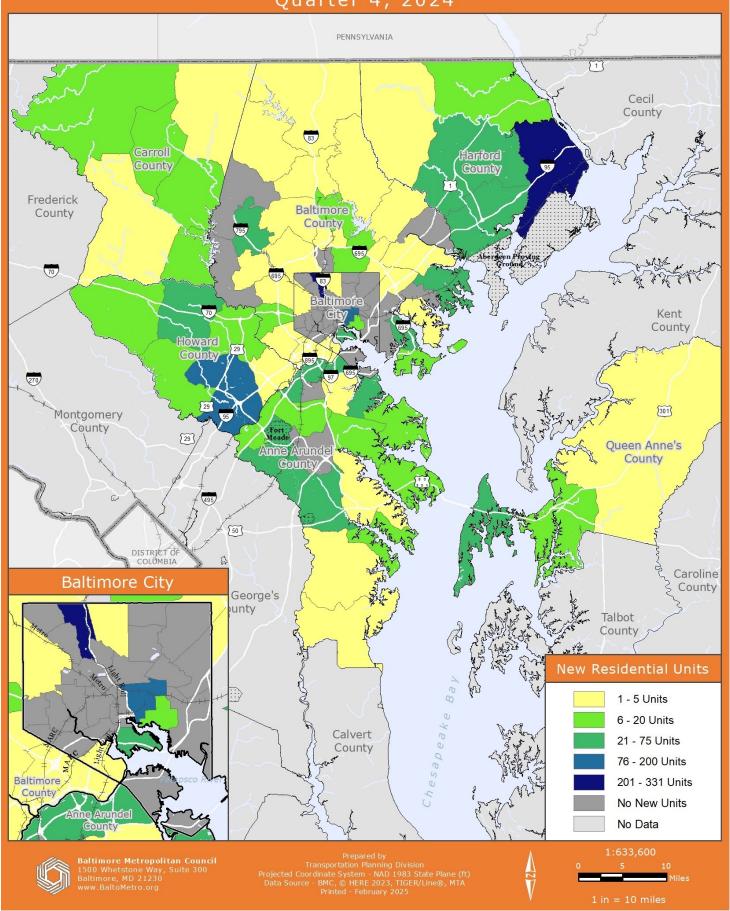

## October - December, 2024

#### **New Residential Units Permitted by Regional Planning District**

| RPD Name         Unit           Mount Washington         33           Aberdeen/Havre De Grace         22           East Baltimore         15           Columbia         12           Laurel         80           West Friendship         5           Marley Neck         40           Kent Island         40           Edgewood/Joppa         33           North Point         33           Crofton         20           Chase/Bowleys Quarters         26 | 11                                 |           |
|------------------------------------------------------------------------------------------------------------------------------------------------------------------------------------------------------------------------------------------------------------------------------------------------------------------------------------------------------------------------------------------------------------------------------------------------------------|------------------------------------|-----------|
| Aberdeen/Havre De Grace 22 East Baltimore 15 Columbia 12 Laurel 80 West Friendship 5 Marley Neck 40 Kent Island 40 Edgewood/Joppa 33 North Point 3                                                                                                                                                                                                                                                                                                         | 28 182<br>66 25 2<br>66 86<br>7 17 | 46<br>156 |
| East Baltimore 15 Columbia 12 Laurel 80 West Friendship 55 Marley Neck 40 Kent Island 40 Edgewood/Joppa 33 North Point 3                                                                                                                                                                                                                                                                                                                                   | 66 25 2 66 86 7 17                 | 156       |
| Columbia       12         Laurel       86         West Friendship       5         Marley Neck       46         Kent Island       46         Edgewood/Joppa       33         North Point       33         Crofton       26                                                                                                                                                                                                                                  | 25 2<br>6 86<br>7 17               |           |
| _aurel       86         West Friendship       5         Marley Neck       46         Kent Island       46         Edgewood/Joppa       33         North Point       3         Crofton       26                                                                                                                                                                                                                                                             | 6 86<br>7 17                       | 123       |
| West Friendship 5 Marley Neck 4 Kent Island 4 Edgewood/Joppa 33 North Point 3 Crofton 26                                                                                                                                                                                                                                                                                                                                                                   | 7 17                               |           |
| Marley Neck  Kent Island  Edgewood/Joppa  North Point  Crofton  44  And                                                                                                                                                                                                                                                                                                                                                |                                    |           |
| Kent Island44Edgewood/Joppa33North Point3Crofton25                                                                                                                                                                                                                                                                                                                                                                                                         |                                    | 40        |
| Edgewood/Joppa 3: North Point 3: Crofton 2:                                                                                                                                                                                                                                                                                                                                                                                                                | 9 49                               |           |
| North Point 3 Crofton 26                                                                                                                                                                                                                                                                                                                                                                                                                                   | 8 34                               | 14        |
| Crofton 25                                                                                                                                                                                                                                                                                                                                                                                                                                                 | 3 33                               |           |
| 5101(011                                                                                                                                                                                                                                                                                                                                                                                                                                                   | 1 31                               |           |
| Chase/Bowleys Quarters 28                                                                                                                                                                                                                                                                                                                                                                                                                                  | 8 28                               |           |
| zilado, bomicjo qualicio                                                                                                                                                                                                                                                                                                                                                                                                                                   | 8 28                               |           |
| Bel Air/Fallston 2                                                                                                                                                                                                                                                                                                                                                                                                                                         | 7 27                               |           |
| Brooklyn Park/Linthicum 24                                                                                                                                                                                                                                                                                                                                                                                                                                 | 4 24                               |           |
| South Baltimore 23                                                                                                                                                                                                                                                                                                                                                                                                                                         | 2 6                                | 16        |
| Fort Meade 23                                                                                                                                                                                                                                                                                                                                                                                                                                              | 2 22                               |           |
| Reisterstown/Owings Mills 2°                                                                                                                                                                                                                                                                                                                                                                                                                               | 1 21                               |           |
| Cockeysville/Timonium 19                                                                                                                                                                                                                                                                                                                                                                                                                                   | 9 19                               |           |
| Highlandtown 18                                                                                                                                                                                                                                                                                                                                                                                                                                            | 8                                  | 18        |
| Severna Park 18                                                                                                                                                                                                                                                                                                                                                                                                                                            | 8 18                               |           |
| Maryland City 18                                                                                                                                                                                                                                                                                                                                                                                                                                           | 8 18                               |           |
| Eldersburg 18                                                                                                                                                                                                                                                                                                                                                                                                                                              | 8 18                               |           |
| Ellicott City 10                                                                                                                                                                                                                                                                                                                                                                                                                                           | 6 16                               |           |
| Annapolis Neck/Edgewater/Mayo 1                                                                                                                                                                                                                                                                                                                                                                                                                            | 2 12                               |           |
| Towson/Loch Raven 1                                                                                                                                                                                                                                                                                                                                                                                                                                        | 1 11                               |           |
| Westminster 10                                                                                                                                                                                                                                                                                                                                                                                                                                             | 0 10                               |           |
| Security 9                                                                                                                                                                                                                                                                                                                                                                                                                                                 | 9                                  |           |
| Grasonville-Queenstown 9                                                                                                                                                                                                                                                                                                                                                                                                                                   | 9                                  |           |
| Jessup/Severn 7                                                                                                                                                                                                                                                                                                                                                                                                                                            | 7                                  |           |
| Broadneck 7                                                                                                                                                                                                                                                                                                                                                                                                                                                | 7                                  |           |
| Faneytown 7                                                                                                                                                                                                                                                                                                                                                                                                                                                | 7                                  |           |
| Pasadena/Lake Shore 6                                                                                                                                                                                                                                                                                                                                                                                                                                      | 6                                  |           |
| Edgemere 6                                                                                                                                                                                                                                                                                                                                                                                                                                                 |                                    |           |
| Finksburg 6                                                                                                                                                                                                                                                                                                                                                                                                                                                |                                    |           |

| DDD Marra                     | Total | Single | Multi- |
|-------------------------------|-------|--------|--------|
| RPD Name                      | Units | Family | Family |
| Cardiff/Darlington            | 6     | 6      |        |
| Cooksville                    | 6     | 6      |        |
| Clarksville                   | 6     | 6      |        |
| Parkville                     | 5     | 5      |        |
| Rossville                     | 5     | 5      |        |
| Jarrettsville/Norrisville     | 5     | 5      |        |
| Elkridge                      | 5     | 5      |        |
| Centreville                   | 5     | 5      |        |
| Crownsville                   | 4     | 4      |        |
| Davidsonville/Harwood         | 4     | 4      |        |
| Deale/Lothian                 | 4     | 4      |        |
| Hereford/Maryland Line        | 4     | 4      |        |
| Mount Airy                    | 4     | 4      |        |
| Annapolis                     | 3     | 3      |        |
| Prettyboy                     | 3     | 3      |        |
| Jacksonville                  | 3     | 3      |        |
| Greenspring Valley/Pikesville | 3     | 3      |        |
| Perry Hall/White Marsh        | 3     | 3      |        |
| Essex                         | 3     | 3      |        |
| Manchester                    | 3     | 3      |        |
| Sparks                        | 2     | 2      |        |
| Chestnut Ridge                | 2     | 2      |        |
| Liberty/Lochearn              | 2     | 2      |        |
| Catonsville                   | 2     | 2      |        |
| Roland Park                   | 1     | 1      |        |
| Forest Park                   | 1     | 1      |        |
| Cherry Hill                   | 1     | 1      |        |
| Glen Burnie                   | 1     | 1      |        |
| Lutherville                   | 1     | 1      |        |
| Fork                          | 1     | 1      |        |
| Randallstown                  | 1     | 1      |        |
| Overlea                       | 1     | 1      |        |
| Arbutus/Lansdowne             | 1     | 1      |        |

Source: Building Permit Data System at the Baltimore Metropolitan Council

# New Residential Units Permitted by RPD Quarter 4, 2024