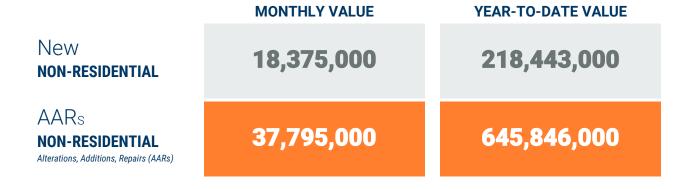

#### **YEAR-TO-DATE UNIT TOTAL**

December, 2024

Anne Arundel County

Non-Residential Construction Overview

**MONTHLY VALUE YEAR-TO-DATE VALUE** New \$1,585,000 \$86,169,000 **NON-RESIDENTIAL** AARs \$11,959,000 \$229,148,000 **NON-RESIDENTIAL** Alterations, Additions, Repairs (AARs)