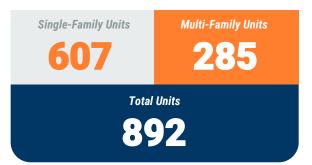

#### **Table 1a. Residential Construction Activity**

|                           |                  | Single-Fam       | ily Units   |             |                  | Multi-Fami       | ly Units    |             | Total Units      |                  |             |             |  |  |
|---------------------------|------------------|------------------|-------------|-------------|------------------|------------------|-------------|-------------|------------------|------------------|-------------|-------------|--|--|
|                           | December<br>2023 | December<br>2024 | YTD<br>2023 | YTD<br>2024 | December<br>2023 | December<br>2024 | YTD<br>2023 | YTD<br>2024 | December<br>2023 | December<br>2024 | YTD<br>2023 | YTD<br>2024 |  |  |
| Anne Arundel              | 57               | 58               | 944         | 978         | -                | -                | 125         | 327         | 57               | 58               | 1,069       | 1,305       |  |  |
| Annapolis*                | (1)              | (4)              | (40)        | (46)        | -                | 100              | -           | (58)        | (1)              | (4)              | (40)        | (104)       |  |  |
| Baltimore City            | 4                | 7                | 94          | 169         | 525              | 391              | 1,850       | 1,104       | 529              | 398              | 1,944       | 1,273       |  |  |
| Baltimore                 | 75               | 46               | 1,120       | 868         | 30               | 4.0              | 554         | 643         | 105              | 46               | 1,674       | 1,511       |  |  |
| Carroll                   | 4                | 8                | 138         | 147         | 12               | 4.0              | 84          | 12          | 16               | 8                | 222         | 159         |  |  |
| Harford                   | 37               | 67               | 499         | 803         | 88               | 16               | 650         | 230         | 125              | 83               | 1,149       | 1,033       |  |  |
| Howard                    | 64               | 38               | 603         | 607         | -                | -                | 195         | 285         | 64               | 38               | 798         | 892         |  |  |
| Queen Annes               | 23               | 10               | 246         | 219         | -                | -                | 196         | 56          | 23               | 10               | 442         | 275         |  |  |
| Region                    | 264              | 234              | 3,644       | 3,791       | 655              | 407              | 3,654       | 2,657       | 919              | 641              | 7,298       | 6,448       |  |  |
| Regional Change 2023-2024 |                  | (30)             |             | 147         |                  | (248)            |             | (997)       |                  | (278)            |             | (850)       |  |  |
| As a Percent              |                  | -11.4%           |             | 4.0%        |                  | -37.9%           |             | -27.3%      |                  | -30.3%           |             | -11.6%      |  |  |