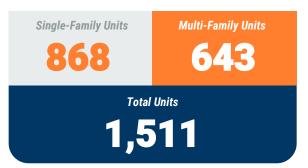

#### YEAR-TO-DATE UNIT TOTAL

**Multi-Family Units** Single-Family Units **Total Units** 

December, 2024

Region

Non-Residential Construction Overview