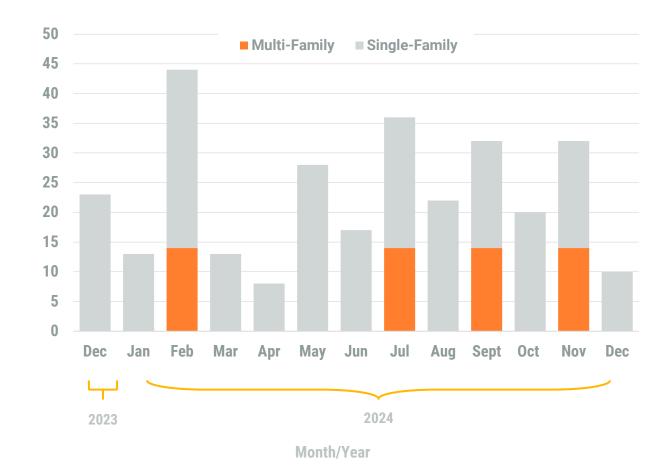

#### **MONTHLY UNIT TOTAL**

# Single-Family Units 10 Total Units 10

#### **YEAR-TO-DATE UNIT TOTAL**

December, 2024

Queen Anne's County

Non-Residential Construction Overview