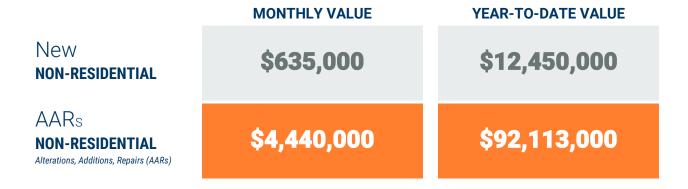

#### Exhibit 2: Non-Residential Construction Permit Activity (13-Month)

Note: Residential units in mixed-use permits are included in residential unit totals.

Value of Mixed-Use cannot be apportioned and are not included in Non-Residential Value totals.

#### **Table 1b. Non-Residential Construction Activity**

|                           | N                | umber of AA      | D Dormito** |             | 1                |                  | Non-Resident   | ial         | Value of Additions,<br>Alterations and Repairs |                  |                |             |  |  |
|---------------------------|------------------|------------------|-------------|-------------|------------------|------------------|----------------|-------------|------------------------------------------------|------------------|----------------|-------------|--|--|
|                           | IN               | ullibel of AA    | K Periiits  |             |                  |                  | ls of dollars) |             |                                                |                  | ds of dollars) |             |  |  |
|                           | December<br>2023 | December<br>2024 | YTD<br>2023 | YTD<br>2024 | December<br>2023 | December<br>2024 | YTD<br>2023    | YTD<br>2024 | December<br>2023                               | December<br>2024 | YTD<br>2023    | YTD<br>2024 |  |  |
| Anne Arundel              | 53               | 77               | 910         | 989         | 10,094           | 1,585            | 111,656        | 86,169      | 11,216                                         | 11,959           | 253,740        | 229,148     |  |  |
| Annapolis*                | (14)             | (21)             | (203)       | (217)       | -                | -                | (3,040)        | -           | (848)                                          | (3,254)          | (37,216)       | (39,666)    |  |  |
| Baltimore City            | 31               | 41               | 594         | 629         | 80,300           | 330              | 211,589        | 202,810     | 52,140                                         | 140,606          | 963,965        | 631,129     |  |  |
| Baltimore                 | 106              | 129              | 1,555       | 1,508       | 14,618           | 18,375           | 222,006        | 218,443     | 69,005                                         | 37,795           | 744,636        | 645,846     |  |  |
| Carroll                   | 12               | 16               | 211         | 183         | 2,196            | 635              | 14,944         | 12,450      | 2,821                                          | 4,440            | 56,361         | 92,113      |  |  |
| Harford                   | 3                | 11               | 119         | 136         | -                | -                | 101,612        | 36,901      | 283                                            | 1,055            | 51,554         | 70,416      |  |  |
| Howard                    | 35               | 34               | 499         | 461         | 550              | -                | 87,007         | 525,643     | 20,323                                         | 7,120            | 257,427        | 199,085     |  |  |
| Queen Annes               | 12               | 8                | 109         | 95          | 875              | -                | 7,337          | 5,308       | 1,165                                          | 619              | 6,757          | 7,787       |  |  |
| Region                    | 252              | 316              | 3,997       | 4,001       | 108,633          | 20,925           | 756,151        | 1,087,724   | 156,953                                        | 203,594          | 2,334,440      | 1,875,524   |  |  |
| Regional Change 2023-2024 |                  | 64               |             | 4           |                  | (87,708)         |                | 331,573     |                                                | 46,641           |                | (458,916)   |  |  |
| As a Percent              |                  | 25.4%            |             | 0.1%        |                  | -80.7%           |                | 43.9%       |                                                | 29.7%            |                | -19.7%      |  |  |