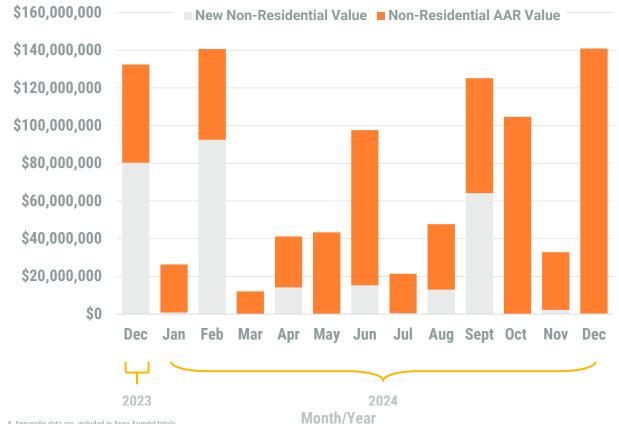

#### Exhibit 2: Non-Residential Construction Permit Activity (13-Month)

As of Aug 2020, Queen Anne's County is included in the Regional BPDS

Note: Residential units in mixed-use permits are included in residential unit totals.

Value of Mixed-Use cannot be apportioned and are not included in Non-Residential Value totals. Source: BPDS at the Baltimore Metropolitan Council

ANNE ARUNDEL COUNTY BALTIMORE CITY HARFORD COUNTY BALTIMORE COUNTY CARROLL COUNTY HOWARD COUNTY OUEEN ANNE'S COUNTY

Month/Year

Value of Permits

<sup>\*\*</sup> Annapolis data are included in Anne Arundel totals

\*\*AR data is tabulated for permits valued over \$10,000.

December, 2024

Anne Arundel County

Residential Construction Overview