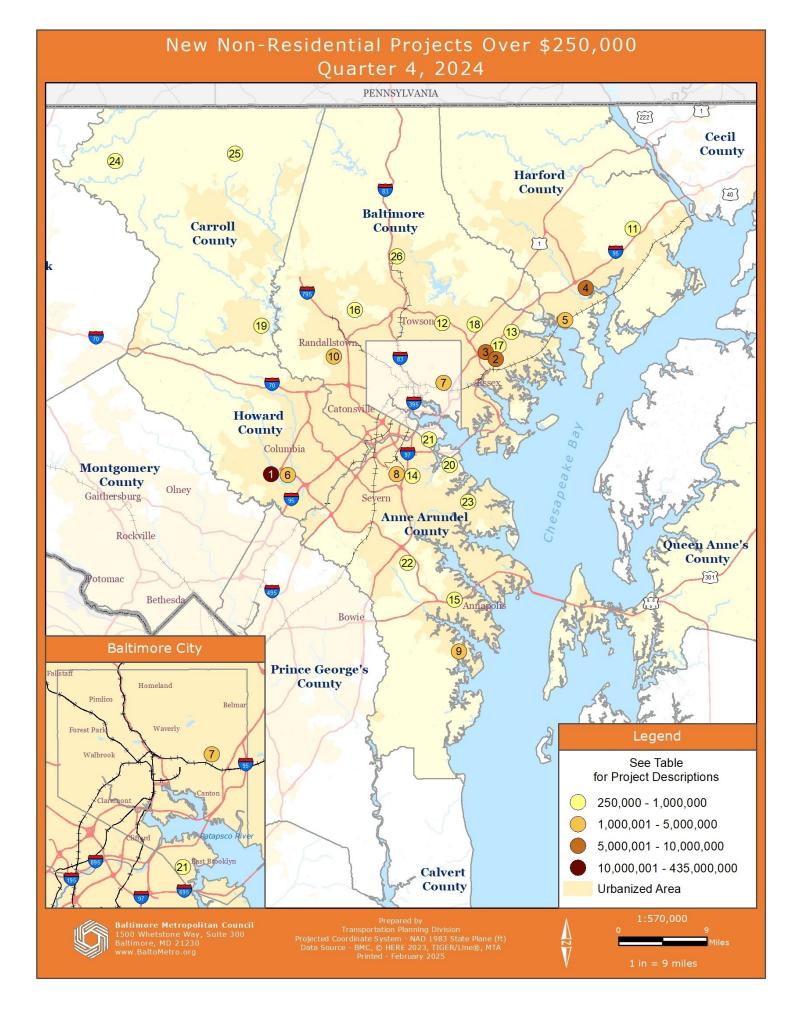

## October - December, 2024

#### New Non Residential Projects Valued at \$250,000 and Over

| Map ID | Amount            | County/City    | Location                      | Description                                                                                                                                                                            | Owner Name                  |
|--------|-------------------|----------------|-------------------------------|----------------------------------------------------------------------------------------------------------------------------------------------------------------------------------------|-----------------------------|
| 1      | \$<br>435,000,000 | Howard         | Clarksville                   | New 4-Sty Comm Ofc Bldg W Related Civil Sitework, Landscape, Hardscape.<br>Int Will Contain Comm Ofc W Computer Hardware/Software, Labs, Food<br>Service Facilities "Bldg 28 / Jhuapl" | JHUAPL                      |
| 2      | \$<br>8,600,000   | Baltimore      | Middle River                  | New 1-Sty Shell Warehouse/ Storage Bldg                                                                                                                                                |                             |
| 3      | \$<br>8,600,000   | Baltimore      | Middle River                  | New 1-Sty Shell Warehouse/ Storage Bldg                                                                                                                                                |                             |
| 4      | \$<br>7,500,000   | Harford        | Edgewood/Joppa                | New Self Storage Bldg                                                                                                                                                                  | PACA LLC                    |
| 5      | \$<br>3,000,000   | Harford        | Edgewood/Joppa                | New 1-Sty Business/Storage Building for Cleco                                                                                                                                          | Harford Sands Inc           |
| 6      | \$<br>2,300,000   | Howard         | Clarksville                   | New Bldg Shed (For Bldg 13) at Johns Hopkins Outdoor Testing Area 3                                                                                                                    | Applied Physics Lab         |
| 7      | \$<br>2,000,000   | Baltimore City | Gardenville                   | New Bldg: Electrical Gas Insulated Switching Bldg w Electric, Mech, Structural Components                                                                                              | Baltimore Gas and Electric  |
| 8      | \$<br>1,279,300   | Anne Arundel   | Glen Burnie                   | New Shell Bldg                                                                                                                                                                         | Cromwell Retail I LLC       |
| 9      | \$<br>1,239,557   | Anne Arundel   | Annapolis Neck/Edgewater/Mayo | New School Bldg "Summit School"                                                                                                                                                        | Human Development Corp      |
| 10     | \$<br>1,000,200   | Baltimore      | Liberty/Lochearn              | New 1-Sty Fellowship Hall Bldg w Mezzanine "Jesus House Baltimore Fellowship Hall"                                                                                                     |                             |
| 11     | \$<br>1,000,000   | Harford        | Aberdeen/Havre De Grace       | New Community Club House                                                                                                                                                               | CBR Aberdeen, LLC           |
| 12     | \$<br>1,000,000   | Baltimore      | Towson/Loch Raven             | New Car Wash Facility                                                                                                                                                                  | Green Clean Joppa Road LLC  |
| 13     | \$<br>850,000     | Baltimore      | Perry Hall/White Marsh        | New Fast Food Rstrnt                                                                                                                                                                   |                             |
| 14     | \$<br>816,500     | Anne Arundel   | Glen Burnie                   | New Shell Bldg                                                                                                                                                                         | Cromwell Retail I LLC       |
| 15     | \$<br>693,897     | Anne Arundel   | Crownsville                   | New Rstrnt Bldg                                                                                                                                                                        | Annapolis Mall Shopping Ctr |
| 16     | \$<br>600,000     | Baltimore      | Greenspring Valley/Pikesville | New 1-Sty Classrm Bldg                                                                                                                                                                 |                             |
| 17     | \$<br>500,000     | Baltimore      | Chase/Bowleys Quarters        | New 1-Sty Convenience Store                                                                                                                                                            |                             |
| 18     | \$<br>400,000     | Baltimore      | Perry Hall/White Marsh        | New 1-Sty Grocery Store                                                                                                                                                                |                             |
| 19     | \$<br>350,000     | Carroll        | Eldersburg                    | New 1-Sty Club House (Nells Acres)                                                                                                                                                     | Nells Acres Land LLC        |
| 20     | \$<br>348,480     | Anne Arundel   | Marley Neck                   | New 1-Sty Bldg                                                                                                                                                                         | RJDC Properties LLC         |
| 21     | \$<br>330,000     | Baltimore City | Brooklyn                      | New Bldg for Honey Extraction, Bottling, Storage                                                                                                                                       | Filbert Street Garden, Inc. |
| 22     | \$<br>307,652     | Anne Arundel   | Crofton                       | New Bldg for Deer Mgmnt                                                                                                                                                                | Anne Arundel County         |
| 23     | \$<br>305,422     | Anne Arundel   | Severna Park                  | New Rstrnt w Drive Thru, Canopy                                                                                                                                                        | Curwood Pasadena LLC        |
| 24     | \$<br>280,000     | Carroll        | Taneytown                     | New 1-Sty Agricultural Bldg for Cattle                                                                                                                                                 | Esh Christian H             |
| 25     | \$<br>280,000     | Carroll        | Westminster                   | New 2-Sty Barn for Animals, Ag Products, Materials                                                                                                                                     | King David E                |
| 26     | \$<br>250,000     | Baltimore      | Cockeysville/Timonium         | New Canopy for Drive Thru Lanes                                                                                                                                                        |                             |

Source: Building Permit Data System at the Baltimore Metropolitan Council