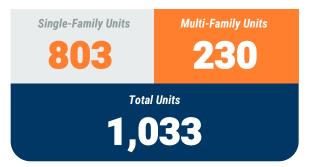

#### **Table 1a. Residential Construction Activity**

|                           |                  | Single-Fam       | ily Units   |             |                  | Multi-Fami       | ly Units    |             | Total Units      |                  |             |             |  |  |
|---------------------------|------------------|------------------|-------------|-------------|------------------|------------------|-------------|-------------|------------------|------------------|-------------|-------------|--|--|
|                           | December<br>2023 | December<br>2024 | YTD<br>2023 | YTD<br>2024 | December<br>2023 | December<br>2024 | YTD<br>2023 | YTD<br>2024 | December<br>2023 | December<br>2024 | YTD<br>2023 | YTD<br>2024 |  |  |
| Anne Arundel              | 57               | 58               | 944         | 978         | -                | -                | 125         | 327         | 57               | 58               | 1,069       | 1,305       |  |  |
| Annapolis*                | (1)              | (4)              | (40)        | (46)        | -                | 100              | -           | (58)        | (1)              | (4)              | (40)        | (104)       |  |  |
| Baltimore City            | 4                | 7                | 94          | 169         | 525              | 391              | 1,850       | 1,104       | 529              | 398              | 1,944       | 1,273       |  |  |
| Baltimore                 | 75               | 46               | 1,120       | 868         | 30               | 4.0              | 554         | 643         | 105              | 46               | 1,674       | 1,511       |  |  |
| Carroll                   | 4                | 8                | 138         | 147         | 12               | 4.0              | 84          | 12          | 16               | 8                | 222         | 159         |  |  |
| Harford                   | 37               | 67               | 499         | 803         | 88               | 16               | 650         | 230         | 125              | 83               | 1,149       | 1,033       |  |  |
| Howard                    | 64               | 38               | 603         | 607         | -                | -                | 195         | 285         | 64               | 38               | 798         | 892         |  |  |
| Queen Annes               | 23               | 10               | 246         | 219         | -                | -                | 196         | 56          | 23               | 10               | 442         | 275         |  |  |
| Region                    | 264              | 234              | 3,644       | 3,791       | 655              | 407              | 3,654       | 2,657       | 919              | 641              | 7,298       | 6,448       |  |  |
| Regional Change 2023-2024 |                  | (30)             |             | 147         |                  | (248)            |             | (997)       |                  | (278)            |             | (850)       |  |  |
| As a Percent              |                  | -11.4%           |             | 4.0%        |                  | -37.9%           |             | -27.3%      |                  | -30.3%           |             | -11.6%      |  |  |