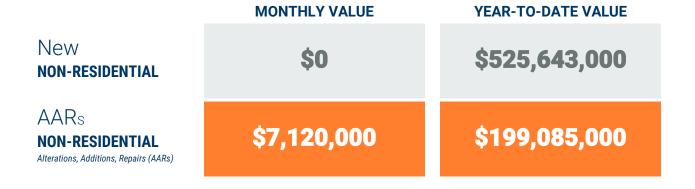

#### **MONTHLY UNIT TOTAL**

#### YEAR-TO-DATE UNIT TOTAL

December, 2024

**Howard County** 

Non-Residential Construction Overview

#### Exhibit 2: Non-Residential Construction Permit Activity (13-Month)

<sup>\*\*</sup> AAR data is tabulated for permits valued over \$10,000.

Note: Residential units in mixed-use permits are included in residential unit totals.

Value of Mixed-Use cannot be apportioned and are not included in Non-Residential Value totals.

December, 2024

Queen Anne's County

Residential Construction Overview