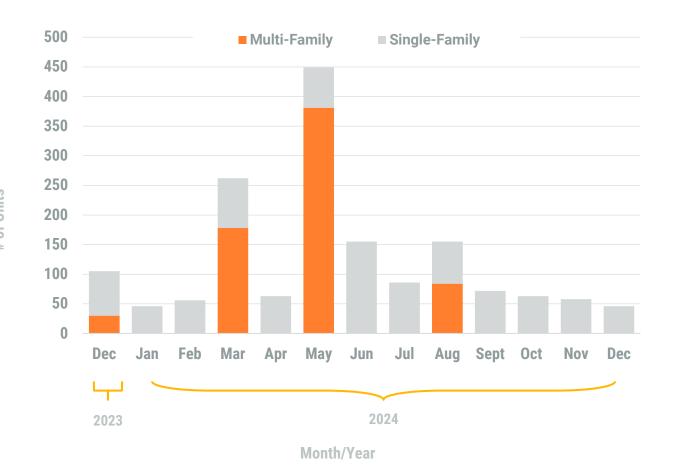

e not included in Non-Residential Value totals.



December, 2024

**Baltimore City** 

Residential Construction Overview

#### **MONTHLY UNIT TOTAL**



#### **YEAR-TO-DATE UNIT TOTAL**







December, 2024

**Baltimore City** 

Non-Residential Construction Overview



#### Exhibit 2: Non-Residential Construction Permit Activity (13-Month)



<sup>\*</sup> Annapolis data are included in Anne Arundel totals \*\* AAR data is tabulated for permits valued over \$10,000.

Note: Residential units in mixed-use permits are included in residential unit totals.

Value of Mixed-Use cannot be apportioned and are not included in Non-Residential Value totals.



December, 2024

**Baltimore County** 

Residential Construction Overview

#### **MONTHLY UNIT TOTAL**



#### **YEAR-TO-DATE UNIT TOTAL**







December, 2024

**Baltimore County** 

Non-Residential Construction Overview



#### Exhibit 2: Non-Residential Construction Permit Activity (13-Month)



<sup>\*</sup> Annapolis data are included in Anne Arundel totals \*\* AAR data is tabulated for permits valued over \$10,000.

Note: Residential units in mixed-use permits are included in residential unit totals.

Value of Mixed-Use cannot be apportioned and are not included in Non-Residential Value totals.



December, 2024

**Carroll County** 

Residential Construction Overview

#### **MONTHLY UNIT TOTAL**



#### **YEAR-TO-DATE UNIT TOTAL**







December, 2024

**Carroll County** 

Non-Residential Construction Overview



#### Exhibit 2: Non-Residential Construction Permit Activity (13-Month)



Note: Residential units in mixed-