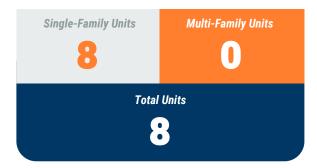

xed-Use cannot be apportioned and are not included in Non-Residential Value totals.



December, 2024

**Baltimore County** 

Residential Construction Overview

#### **MONTHLY UNIT TOTAL**



#### **YEAR-TO-DATE UNIT TOTAL**







December, 2024

**Baltimore County** 

Non-Residential Construction Overview



#### Exhibit 2: Non-Residential Construction Permit Activity (13-Month)



<sup>\*</sup> Annapolis data are included in Anne Arundel totals \*\* AAR data is tabulated for permits valued over \$10,000.

Note: Residential units in mixed-use permits are included in residential unit totals.

Value of Mixed-Use cannot be apportioned and are not included in Non-Residential Value totals.



December, 2024

**Carroll County** 

Residential Construction Overview

#### **MONTHLY UNIT TOTAL**



#### **YEAR-TO-DATE UNIT TOTAL**







December, 2024

**Carroll County** 

Non-Residential Construction Overview



#### Exhibit 2: Non-Residential Construction Permit Activity (13-Month)



Note: Residential units in mixed-use permits are included in residential unit totals.

Value of Mixed-Use cannot be apportioned and are not included in Non-Residential Value totals.

Source: BPDS at the Baltimore Metropolitan Council



December, 2024

**Harford County** 

Residential Construction Overview

#### **MONTHLY UNIT TOTAL**



#### **YEAR-TO-DATE UNIT TOTAL**







December, 2024

**Harford County** 

Non-Residential Construction Overview



#### Exhibit 2: Non-Residential Construction Permit Activity (13-Month)



<sup>\*</sup> Annapolis data are included in Anne Arundel totals \*\* AA