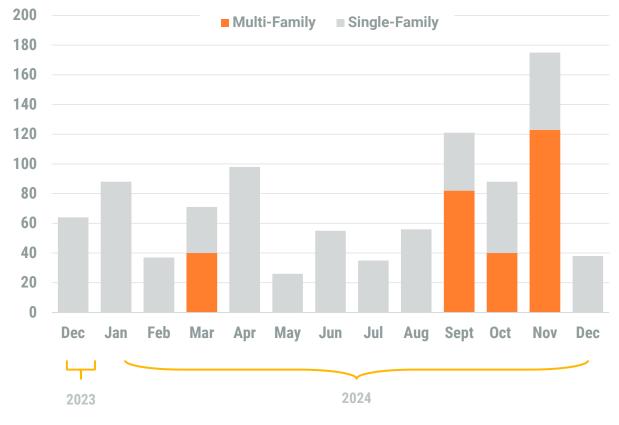

#### **MONTHLY UNIT TOTAL**

#### **YEAR-TO-DATE UNIT TOTAL**

December, 2024

Anne Arundel County

Non-Residential Construction Overview

**MONTHLY VALUE YEAR-TO-DATE VALUE** New \$1,585,000 \$86,169,000 **NON-RESIDENTIAL** AARs \$11,959,000 \$229,148,000 **NON-RESIDENTIAL** Alterations, Additions, Repairs (AARs)