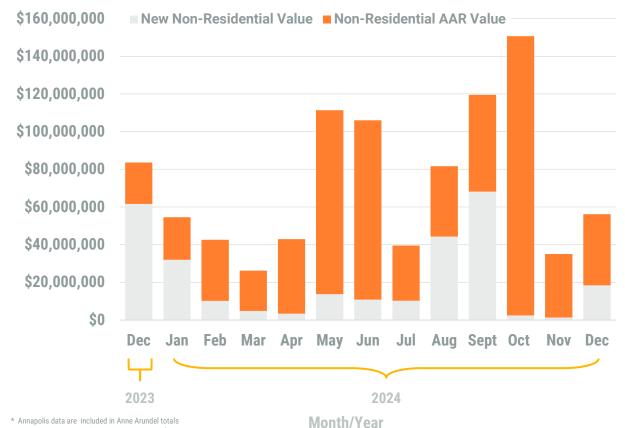

#### Exhibit 2: Non-Residential Construction Permit Activity (13-Month)

\* Annapolis data are included in Anne Arundel totals

\*\* AAR data is tabulated for permits valued over \$10,000. Note: Residential units in mixed-use permits are included in residential unit totals.