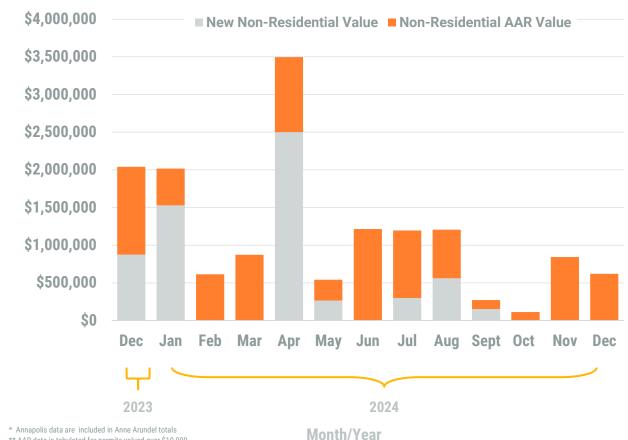

#### Exhibit 2: Non-Residential Construction Permit Activity (13-Month)

<sup>\*</sup> Annapolis data are included in Anne Arundel totals \*\* AAR data is tabulated for permits valued over \$10,000.

Value of Mixed-Use cannot be apportioned and are not included in Non-Residential Value totals.

Note: Residential units in mixed-use permits are included in residential unit totals.