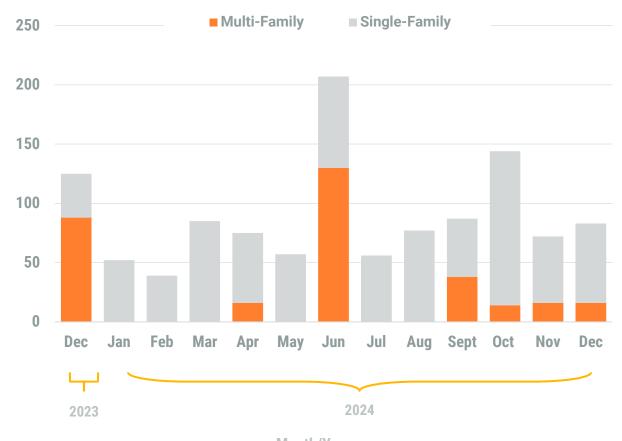

#### **MONTHLY UNIT TOTAL**

#### **Table 1a. Residential Construction Activity**

|                           |                  | Single-Fam       | ily Units   |             |                  | Multi-Fami       | ly Units    |             | Total Units      |                  |             |             |  |  |
|---------------------------|------------------|------------------|-------------|-------------|------------------|------------------|-------------|-------------|------------------|------------------|-------------|-------------|--|--|
|                           | December<br>2023 | December<br>2024 | YTD<br>2023 | YTD<br>2024 | December<br>2023 | December<br>2024 | YTD<br>2023 | YTD<br>2024 | December<br>2023 | December<br>2024 | YTD<br>2023 | YTD<br>2024 |  |  |
| Anne Arundel              | 57               | 58               | 944         | 978         | -                | -                | 125         | 327         | 57               | 58               | 1,069       | 1,305       |  |  |
| Annapolis*                | (1)              | (4)              | (40)        | (46)        | -                | 100              | -           | (58)        | (1)              | (4)              | (40)        | (104)       |  |  |
| Baltimore City            | 4                | 7                | 94          | 169         | 525              | 391              | 1,850       | 1,104       | 529              | 398              | 1,944       | 1,273       |  |  |
| Baltimore                 | 75               | 46               | 1,120       | 868         | 30               | 4.0              | 554         | 643         | 105              | 46               | 1,674       | 1,511       |  |  |
| Carroll                   | 4                | 8                | 138         | 147         | 12               | 4.0              | 84          | 12          | 16               | 8                | 222         | 159         |  |  |
| Harford                   | 37               | 67               | 499         | 803         | 88               | 16               | 650         | 230         | 125              | 83               | 1,149       | 1,033       |  |  |
| Howard                    | 64               | 38               | 603         | 607         | -                | -                | 195         | 285         | 64               | 38               | 798         | 892         |  |  |
| Queen Annes               | 23               | 10               | 246         | 219         | -                | -                | 196         | 56          | 23               | 10               | 442         | 275         |  |  |
| Region                    | 264              | 234              | 3,644       | 3,791       | 655              | 407              | 3,654       | 2,657       | 919              | 641              | 7,298       | 6,448       |  |  |
| Regional Change 2023-2024 |                  | (30)             |             | 147         |                  | (248)            |             | (997)       |                  | (278)            |             | (850)       |  |  |
| As a Percent              |                  | -11.4%           |             | 4.0%        |                  | -37.9%           |             | -27.3%      |                  | -30.3%           |             | -11.6%      |  |  |