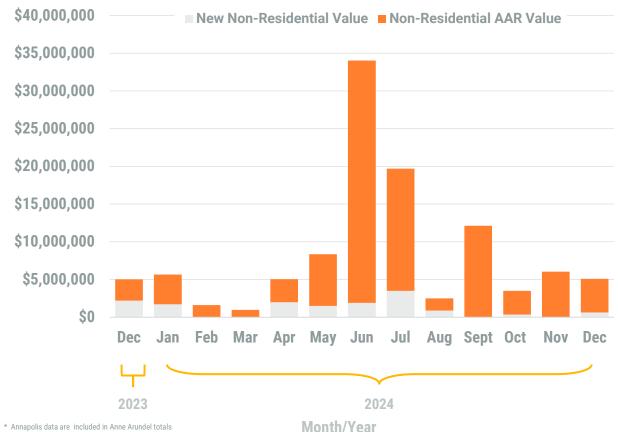

#### Exhibit 2: Non-Residential Construction Permit Activity (13-Month)

Note: Residential units in mixed-use permits are included in residential unit totals.

Value of Mixed-Use cannot be apportioned and are not included in Non-Residential Value totals.