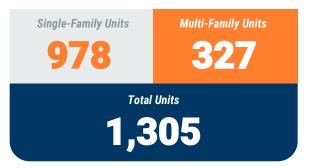

#### **YEAR-TO-DATE UNIT TOTAL**

December, 2024

Anne Arundel County

Non-Residential Construction Overview

**MONTHLY VALUE YEAR-TO-DATE VALUE** New \$1,585,000 \$86,169,000 **NON-RESIDENTIAL** AARs \$11,959,000 \$229,148,000 **NON-RESIDENTIAL** Alterations, Additions, Repairs (AARs)

#### **Table 1a. Residential Construction Activity**

|                           |                  | Single-Fam       | ily Units   |             |                  | Multi-Fami       | ly Units    |             | Total Units      |                  |             |             |  |  |
|---------------------------|------------------|------------------|-------------|-------------|------------------|------------------|-------------|-------------|------------------|------------------|-------------|-------------|--|--|
|                           | December<br>2023 | December<br>2024 | YTD<br>2023 | YTD<br>2024 | December<br>2023 | December<br>2024 | YTD<br>2023 | YTD<br>2024 | December<br>2023 | December<br>2024 | YTD<br>2023 | YTD<br>2024 |  |  |
| Anne Arundel              | 57               | 58               | 944         | 978         | -                | -                | 125         | 327         | 57               | 58               | 1,069       | 1,305       |  |  |
| Annapolis*                | (1)              | (4)              | (40)        | (46)        | -                | 100              | -           | (58)        | (1)              | (4)              | (40)        | (104)       |  |  |
| Baltimore City            | 4                | 7                | 94          | 169         | 525              | 391              | 1,850       | 1,104       | 529              | 398              | 1,944       | 1,273       |  |  |
| Baltimore                 | 75               | 46               | 1,120       | 868         | 30               | 4.0              | 554         | 643         | 105              | 46               | 1,674       | 1,511       |  |  |
| Carroll                   | 4                | 8                | 138         | 147         | 12               | 4.0              | 84          | 12          | 16               | 8                | 222         | 159         |  |  |
| Harford                   | 37               | 67               | 499         | 803         | 88               | 16               | 650         | 230         | 125              | 83               | 1,149       | 1,033       |  |  |
| Howard                    | 64               | 38               | 603         | 607         | -                | -                | 195         | 285         | 64               | 38               | 798         | 892         |  |  |
| Queen Annes               | 23               | 10               | 246         | 219         | -                | -                | 196         | 56          | 23               | 10               | 442         | 275         |  |  |
| Region                    | 264              | 234              | 3,644       | 3,791       | 655              | 407              | 3,654       | 2,657       | 919              | 641              | 7,298       | 6,448       |  |  |
| Regional Change 2023-2024 |                  | (30)             |             | 147         |                  | (248)            |             | (997)       |                  | (278)            |             | (850)       |  |  |
| As a Percent              |                  | -11.4%           |             | 4.0%        |                  | -37.9%           |             | -27.3%      |                  | -30.3%           |             | -11.6%      |  |  |