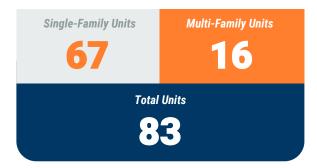

#### **Table 1a. Residential Construction Activity**

|                           |                  | Single-Fam       | ily Units   |             |                  | Multi-Fami       | ly Units    |             | Total Units      |                  |             |             |  |  |
|---------------------------|------------------|------------------|-------------|-------------|------------------|------------------|-------------|-------------|------------------|------------------|-------------|-------------|--|--|
|                           | December<br>2023 | December<br>2024 | YTD<br>2023 | YTD<br>2024 | December<br>2023 | December<br>2024 | YTD<br>2023 | YTD<br>2024 | December<br>2023 | December<br>2024 | YTD<br>2023 | YTD<br>2024 |  |  |
| Anne Arundel              | 57               | 58               | 944         | 978         | -                | -                | 125         | 327         | 57               | 58               | 1,069       | 1,305       |  |  |
| Annapolis*                | (1)              | (4)              | (40)        | (46)        | -                | 100              | -           | (58)        | (1)              | (4)              | (40)        | (104)       |  |  |
| Baltimore City            | 4                | 7                | 94          | 169         | 525              | 391              | 1,850       | 1,104       | 529              | 398              | 1,944       | 1,273       |  |  |
| Baltimore                 | 75               | 46               | 1,120       | 868         | 30               | 4.0              | 554         | 643         | 105              | 46               | 1,674       | 1,511       |  |  |
| Carroll                   | 4                | 8                | 138         | 147         | 12               | 4.0              | 84          | 12          | 16               | 8                | 222         | 159         |  |  |
| Harford                   | 37               | 67               | 499         | 803         | 88               | 16               | 650         | 230         | 125              | 83               | 1,149       | 1,033       |  |  |
| Howard                    | 64               | 38               | 603         | 607         | -                | -                | 195         | 285         | 64               | 38               | 798         | 892         |  |  |
| Queen Annes               | 23               | 10               | 246         | 219         | -                | -                | 196         | 56          | 23               | 10               | 442         | 275         |  |  |
| Region                    | 264              | 234              | 3,644       | 3,791       | 655              | 407              | 3,654       | 2,657       | 919              | 641              | 7,298       | 6,448       |  |  |
| Regional Change 2023-2024 |                  | (30)             |             | 147         |                  | (248)            |             | (997)       |                  | (278)            |             | (850)       |  |  |
| As a Percent              |                  | -11.4%           |             | 4.0%        |                  | -37.9%           |             | -27.3%      |                  | -30.3%           |             | -11.6%      |  |  |

#### **MONTHLY UNIT TOTAL**

#### **YEAR-TO-DATE UNIT TOTAL**

December, 2024

**Harford County** 

Non-Residential Construction Overview