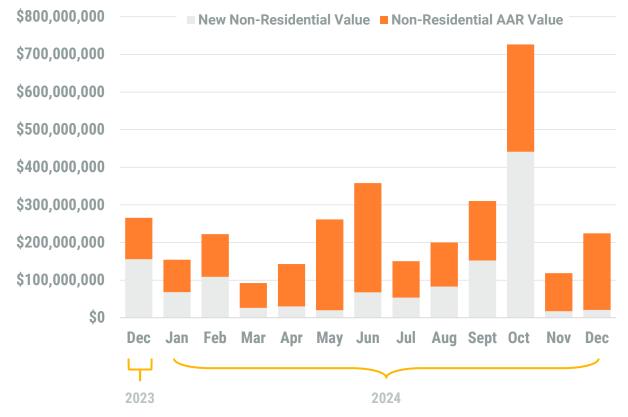

#### Exhibit 2: Non-Residential Construction Permit Activity (13-Month)

As of Aug 2020, Queen Anne's County is included in the Regional BPDS

Note: Residential units in mixed-use permits are included in residential unit totals.

#### **Table 1b. Non-Residential Construction Activity**

|                           | N                | umber of AA      | D Dormito** |             | 1                |                  | Non-Resident   | ial         | Value of Additions,<br>Alterations and Repairs |                  |                |             |  |  |
|---------------------------|------------------|------------------|-------------|-------------|------------------|------------------|----------------|-------------|------------------------------------------------|------------------|----------------|-------------|--|--|
|                           | IN               | ullibel of AA    | K Periiits  |             |                  |                  | ls of dollars) |             |                                                |                  | ds of dollars) |             |  |  |
|                           | December<br>2023 | December<br>2024 | YTD<br>2023 | YTD<br>2024 | December<br>2023 | December<br>2024 | YTD<br>2023    | YTD<br>2024 | December<br>2023                               | December<br>2024 | YTD<br>2023    | YTD<br>2024 |  |  |
| Anne Arundel              | 53               | 77               | 910         | 989         | 10,094           | 1,585            | 111,656        | 86,169      | 11,216                                         | 11,959           | 253,740        | 229,148     |  |  |
| Annapolis*                | (14)             | (21)             | (203)       | (217)       | -                | -                | (3,040)        | -           | (848)                                          | (3,254)          | (37,216)       | (39,666)    |  |  |
| Baltimore City            | 31               | 41               | 594         | 629         | 80,300           | 330              | 211,589        | 202,810     | 52,140                                         | 140,606          | 963,965        | 631,129     |  |  |
| Baltimore                 | 106              | 129              | 1,555       | 1,508       | 14,618           | 18,375           | 222,006        | 218,443     | 69,005                                         | 37,795           | 744,636        | 645,846     |  |  |
| Carroll                   | 12               | 16               | 211         | 183         | 2,196            | 635              | 14,944         | 12,450      | 2,821                                          | 4,440            | 56,361         | 92,113      |  |  |
| Harford                   | 3                | 11               | 119         | 136         | -                | -                | 101,612        | 36,901      | 283                                            | 1,055            | 51,554         | 70,416      |  |  |
| Howard                    | 35               | 34               | 499         | 461         | 550              | -                | 87,007         | 525,643     | 20,323                                         | 7,120            | 257,427        | 199,085     |  |  |
| Queen Annes               | 12               | 8                | 109         | 95          | 875              | -                | 7,337          | 5,308       | 1,165                                          | 619              | 6,757          | 7,787       |  |  |
| Region                    | 252              | 316              | 3,997       | 4,001       | 108,633          | 20,925           | 756,151        | 1,087,724   | 156,953                                        | 203,594          | 2,334,440      | 1,875,524   |  |  |
| Regional Change 2023-2024 |                  | 64               |             | 4           |                  | (87,708)         |                | 331,573     |                                                | 46,641           |                | (458,916)   |  |  |
| As a Percent              |                  | 25.4%            |             | 0.1%        |                  | -80.7%           |                | 43.9%       |                                                | 29.7%            |                | -19.7%      |  |  |