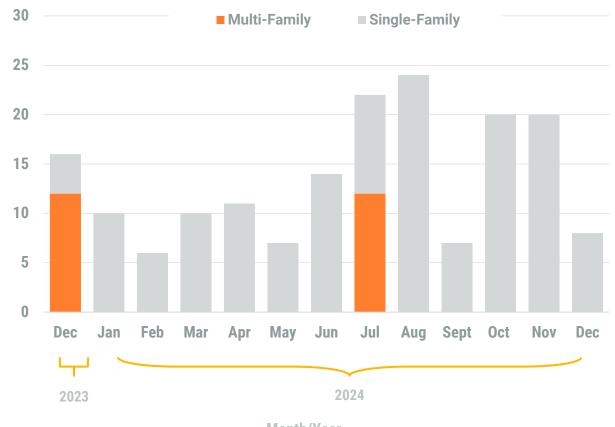

#### **YEAR-TO-DATE UNIT TOTAL**

December, 2024

Anne Arundel County

Non-Residential Construction Overview

**MONTHLY VALUE YEAR-TO-DATE VALUE** New \$1,585,000 \$86,169,000 **NON-RESIDENTIAL** AARs \$11,959,000 \$229,148,000 **NON-RESIDENTIAL** Alterations, Additions, Repairs (AARs)